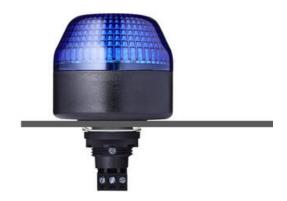

## I SERIES, PANEL MOUNT BEACON, Ø65, Ø45 AND Ø30MM

801502405 IBM LED STEADY/FLASHING RED 24VAC/DC

- Ø65, Ø45 and Ø30mm Panel mount beacons
- · Strobe, Flashing and Steady LED options
- Wide control voltage range

## PRODUCT DESCRIPTION

The I series offers a high quality, bright, panel mounted beacon. The units can be single or dual colour, have multiple colour and voltage options and in the case of IMM/IMM can be pre-cable with IP67 Protection.

The comprehensive M22 built-in signal device series is available in three sizes Ø 30 mm, Ø 45 mm und Ø 65 mm. The high luminosity and signal effect is seen all around due to the calotte. The beacon is extremely durable and vibration-resistant, with a high degree of protection of IP65 and IP67 for prewired models. The I Series range can come with a demountable plug in terminal or individually prewired.