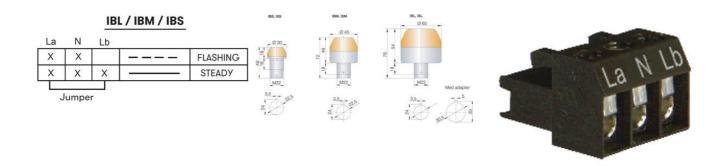

The comprehensive M22 built-in signal device series is available in three sizes Ø 30 mm, Ø 45 mm und Ø 65 mm. The high luminosity and signal effect is seen all around due to the calotte. The beacon is extremely durable and vibration-resistant, with a high degree of protection of IP65 and IP67 for prewired models. The I Series range can come with a demountable plug in terminal or individually prewired.

A complete range of LED steady/flashing/strobe and multi colour models for versatile applications in the industry, enclosures, etc. It is maintenance free, offers a low current consumption, long life time, shock and vibration-proof. Multi colour models are also available in 6 LED colours individually selectable. Housing and lenses made of impact resistant polycarbonate, housing colour black or grey.

## **SPECIFICATIONS**

| Color House     | Black         |
|-----------------|---------------|
| Color Lens      | Red           |
| Diameter        | 45 mm         |
| Flash Frequency | 2 Hz          |
| Height          | 76 mm         |
| IP Class        | IP65          |
| Light source    | LED           |
| Light type      | Flash, Steady |
| Mounting        | Panel mount   |
| Nominal current | 37 mA         |

| Nominal Supply Voltage  | 24 V AC/DC |
|-------------------------|------------|
| Operational Temperature | -25°C 60°C |
| Terminal connection     | 2.5 mm²    |