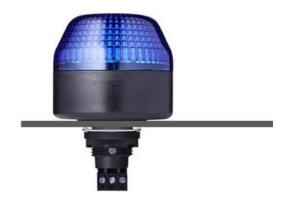

## I SERIES, PANEL MOUNT BEACON, Ø65, Ø45 AND Ø30MM

801507405 IBM LED STEADY/FLASHING YELLOW 24VAC/DC

- Ø65, Ø45 and Ø30mm Panel mount beacons
- · Strobe, Flashing and Steady LED options
- Wide control voltage range

## PRODUCT DESCRIPTION

The I series offers a high quality, bright, panel mounted beacon. The units can be single or dual colour, have multiple colour and voltage options and in the case of IMM/IMM can be pre-cable with IP67 Protection.

The comprehensive M22 built-in signal device series is available in three sizes Ø 30 mm, Ø 45 mm und Ø 65 mm. The high luminosity and signal effect is seen all around due to the calotte. The beacon is extremely durable and vibration-resistant, with a high degree of protection of IP65 and IP67 for prewired models. The I Series range can come with a demountable plug in terminal or individually prewired.

A complete range of LED steady/flashing/strobe and multi colour models for versatile applications in the industry, enclosures, etc. It is maintenance free, offers a low current consumption, long life time, shock and vibration-proof. Multi colour models are also available in 6 LED colours individually selectable. Housing and lenses made of impact resistant polycarbonate, housing colour black or grey.