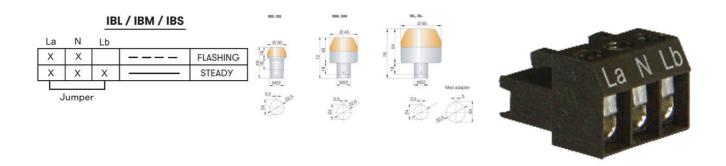

The comprehensive M22 built-in signal device series is available in three sizes Ø 30 mm, Ø 45 mm und Ø 65 mm. The high luminosity and signal effect is seen all around due to the calotte. The beacon is extremely durable and vibration-resistant, with a high degree of protection of IP65 and IP67 for prewired models. The I Series range can come with a demountable plug in terminal or individually prewired.

## **SPECIFICATIONS**

| Outonitions     | DI I          |
|-----------------|---------------|
| Color House     | Black         |
| Color Lens      | Yellow        |
| Diameter        | 45 mm         |
| Flash Frequency | 2 Hz          |
| Height          | 76 mm         |
| IP Class        | IP65          |
| Light source    | LED           |
| Light type      | Flash, Steady |
| Mounting        | Panel mount   |
| Nominal current | 37 mA         |
|                 |               |

| Nominal Supply Voltage  | 24 V AC/DC |
|-------------------------|------------|
| Operational Temperature | -25°C 60°C |
| Terminal connection     | 2.5 mm²    |