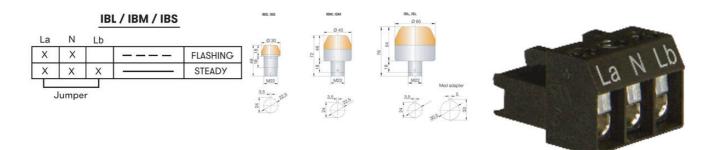

The comprehensive M22 built-in signal device series is available in three sizes Ø 30 mm, Ø 45 mm und Ø 65 mm. The high luminosity and signal effect is seen all around due to the calotte. The beacon is extremely durable and vibration-resistant, with a high degree of protection of IP65 and IP67 for prewired models. The I Series range can come with a demountable plug in terminal or individually prewired.

## SPECIFICATIONS

| Color House     | Black         |
|-----------------|---------------|
| Color Lens      | Orange        |
| Diameter        | 45 mm         |
| Flash Frequency | 2 Hz          |
| Height          | 76 mm         |
| IP Class        | IP65          |
| Light source    | LED           |
| Light type      | Flash, Steady |
| Mounting        | Panel mount   |
| Nominal current | 30 mA         |

| Nominal Supply Voltage  | 230-240 V AC        |
|-------------------------|---------------------|
| Operational Temperature | -25°C 60°C          |
| Terminal connection     | 2.5 mm <sup>2</sup> |