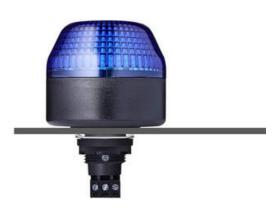

## I SERIES, PANEL MOUNT BEACON, Ø65, Ø45 AND Ø30MM

801501313 IBM LED STEADY/FLASHING AMBER 230VAC

- Ø65, Ø45 and Ø30mm Panel mount beacons
- · Strobe, Flashing and Steady LED options
- Wide control voltage range

## PRODUCT DESCRIPTION

The I series offers a high quality, bright, panel mounted beacon. The units can be single or dual colour, have multiple colour and voltage options and in the case of IMM/IMM can be pre-cable with IP67 Protection.

The comprehensive M22 built-in signal device series is available in three sizes Ø 30 mm, Ø 45 mm und Ø 65 mm. The high luminosity and signal effect is seen all around due to the calotte. The beacon is extremely durable and vibration-resistant, with a high degree of protection of IP65 and IP67 for prewired models. The I Series range can come with a demountable plug in terminal or individually prewired.

A complete range of LED steady/flashing/strobe and multi colour models for versatile applications in the industry, enclosures, etc. It is maintenance free, offers a low current consumption, long life time, shock and vibration-proof. Multi colour models are also available in 6 LED colours individually selectable. Housing and lenses made of impact resistant polycarbonate, housing colour black or grey.