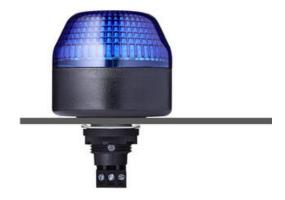

## I SERIES, PANEL MOUNT BEACON, Ø65, Ø45 AND Ø30MM

801502313 IBM LED STEADY/FLASHING RED 230VAC

- Ø65, Ø45 and Ø30mm Panel mount beacons
- · Strobe, Flashing and Steady LED options
- Wide control voltage range

## PRODUCT DESCRIPTION

The I series offers a high quality, bright, panel mounted beacon. The units can be single or dual colour, have multiple colour and voltage options and in the case of IMM/IMM can be pre-cable with IP67 Protection.

The comprehensive M22 built-in signal device series is available in three sizes Ø 30 mm, Ø 45 mm und Ø 65 mm. The high luminosity and signal effect is seen all around due to the calotte. The beacon is extremely durable and vibration-resistant, with a high degree of protection of IP65 and IP67 for prewired models. The I Series range can come with a demountable plug in terminal or individually prewired.