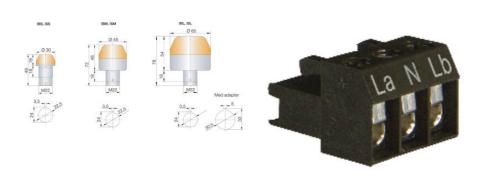

The comprehensive M22 built-in signal device series is available in three sizes Ø 30 mm, Ø 45 mm und Ø 65 mm. The high luminosity and signal effect is seen all around due to the calotte. The beacon is extremely durable and vibration-resistant, with a high degree of protection of IP65 and IP67 for prewired models. The I Series range can come with a demountable plug in terminal or individually prewired.

## **SPECIFICATIONS**

| Color House     | Black         |
|-----------------|---------------|
| Color Lens      | Red           |
| Diameter        | 45 mm         |
| Flash Frequency | 2 Hz          |
| Height          | 76 mm         |
| IP Class        | IP65          |
| Light source    | LED           |
| Light type      | Flash, Steady |
| Mounting        | Panel mount   |
| Nominal current | 3 mA          |

| Nominal Supply Voltage  | 230-240 V AC |
|-------------------------|--------------|
| Operational Temperature | -25°C 60°C   |
| Terminal connection     | 2.5 mm²      |