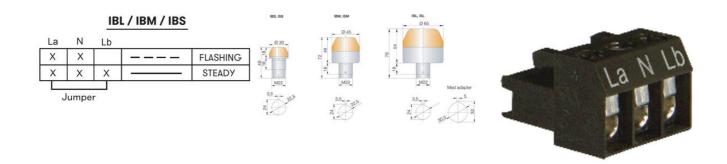

The comprehensive M22 built-in signal device series is available in three sizes Ø 30 mm, Ø 45 mm und Ø 65 mm. The high luminosity and signal effect is seen all around due to the calotte. The beacon is extremely durable and vibration-resistant, with a high degree of protection of IP65 and IP67 for prewired models. The I Series range can come with a demountable plug in terminal or individually prewired.

## **SPECIFICATIONS**

| Color House     | Black         |
|-----------------|---------------|
| Color Lens      | Red           |
| Diameter        | 45 mm         |
| Flash Frequency | 2 Hz          |
| Height          | 76 mm         |
| IP Class        | IP65          |
| Light source    | LED           |
| Light type      | Flash, Steady |
| Mounting        | Panel mount   |
| Nominal current | 3 mA          |

| Nominal Supply Voltage  | 230-240 V AC |
|-------------------------|--------------|
| Operational Temperature | -25°C 60°C   |
| Terminal connection     | 2.5 mm²      |