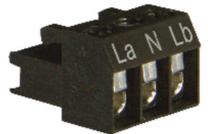

The comprehensive M22 built-in signal device series is available in three sizes Ø 30 mm, Ø 45 mm und Ø 65 mm. The high luminosity and signal effect is seen all around due to the calotte. The beacon is extremely durable and vibration-resistant, with a high degree of protection of IP65 and IP67 for prewired models. The I Series range can come with a demountable plug in terminal or individually prewired.