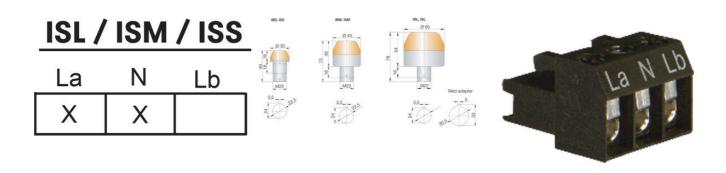

The comprehensive M22 built-in signal device series is available in three sizes Ø 30 mm, Ø 45 mm und Ø 65 mm. The high luminosity and signal effect is seen all around due to the calotte. The beacon is extremely durable and vibration-resistant, with a high degree of protection of IP65 and IP67 for prewired models. The I Series range can come with a demountable plug in terminal or individually prewired.