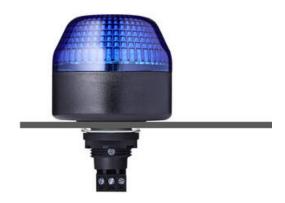

## I SERIES, PANEL MOUNT BEACON, Ø65, Ø45 AND Ø30MM

801512405 ISM/red/BLIXT/24V AC/DC/IP65

- Ø65, Ø45 and Ø30mm Panel mount beacons
- · Strobe, Flashing and Steady LED options
- Wide control voltage range

## PRODUCT DESCRIPTION

The I series offers a high quality, bright, panel mounted beacon. The units can be single or dual colour, have multiple colour and voltage options and in the case of IMM/IMM can be pre-cable with IP67 Protection.

The comprehensive M22 built-in signal device series is available in three sizes Ø 30 mm, Ø 45 mm und Ø 65 mm. The high luminosity and signal effect is seen all around due to the calotte. The beacon is extremely durable and vibration-resistant, with a high degree of protection of IP65 and IP67 for prewired models. The I Series range can come with a demountable plug in terminal or individually prewired.