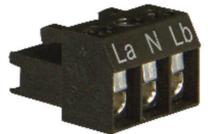

The comprehensive M22 built-in signal device series is available in three sizes Ø 30 mm, Ø 45 mm und Ø 65 mm. The high luminosity and signal effect is seen all around due to the calotte. The beacon is extremely durable and vibration-resistant, with a high degree of protection of IP65 and IP67 for prewired models. The I Series range can come with a demountable plug in terminal or individually prewired.

| Nominal current         | 110 mA              |
|-------------------------|---------------------|
| Nominal Supply Voltage  | 12-24 V AC/DC       |
| Operational Temperature | -25°C 60°C          |
| Terminal connection     | 2.5 mm <sup>2</sup> |