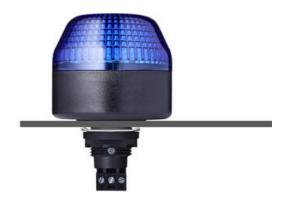

## I SERIES, PANEL MOUNT BEACON, Ø65, Ø45 AND Ø30MM

801514405 ISM/clear/Strobe/24V AC/DC/IP65

- Ø65, Ø45 and Ø30mm Panel mount beacons
- · Strobe, Flashing and Steady LED options
- Wide control voltage range

## PRODUCT DESCRIPTION

The I series offers a high quality, bright, panel mounted beacon. The units can be single or dual colour, have multiple colour and voltage options and in the case of IMM/IMM can be pre-cable with IP67 Protection.

The comprehensive M22 built-in signal device series is available in three sizes Ø 30 mm, Ø 45 mm und Ø 65 mm. The high luminosity and signal effect is seen all around due to the calotte. The beacon is extremely durable and vibration-resistant, with a high degree of protection of IP65 and IP67 for prewired models. The I Series range can come with a demountable plug in terminal or individually prewired.