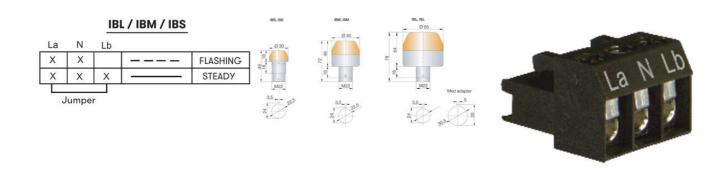

The comprehensive M22 built-in signal device series is available in three sizes Ø 30 mm, Ø 45 mm und Ø 65 mm. The high luminosity and signal effect is seen all around due to the calotte. The beacon is extremely durable and vibration-resistant, with a high degree of protection of IP65 and IP67 for prewired models. The I Series range can come with a demountable plug in terminal or individually prewired.

## **SPECIFICATIONS**

| lor Lens Re         | ed          |
|---------------------|-------------|
|                     | ed          |
|                     |             |
| ameter 65           | i mm        |
| ssh Frequency 2 H   | Hz          |
| ight 90             | ) mm        |
| Class IP6           | 65          |
| pht source LE       | ED .        |
| <b>yht type</b> Fla | ash, Steady |
| <b>punting</b> Par  | anel mount  |
| minal current 60    | ) mA        |

| Nominal Supply Voltage  | 24 V AC/DC          |
|-------------------------|---------------------|
| Operational Temperature | -25°C 60°C          |
| Terminal connection     | 2.5 mm <sup>2</sup> |
| Weight                  | 75 g                |