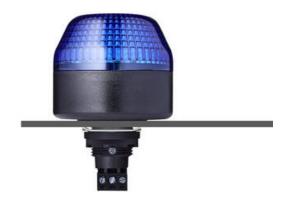

## I SERIES, PANEL MOUNT BEACON, Ø65, Ø45 AND Ø30MM

802502405 IBL LED STEADY/FLASHING RED 24VAC/DC

- Ø65, Ø45 and Ø30mm Panel mount beacons
- · Strobe, Flashing and Steady LED options
- Wide control voltage range

## PRODUCT DESCRIPTION

The I series offers a high quality, bright, panel mounted beacon. The units can be single or dual colour, have multiple colour and voltage options and in the case of IMM/IMM can be pre-cable with IP67 Protection.

A complete range of LED steady/flashing/strobe and multi colour models for versatile applications in the industry, enclosures, etc. It is maintenance free, offers a low current consumption, long life time, shock and vibration-proof. Multi colour models are also available in 6 LED colours individually selectable. Housing and lenses made of impact resistant polycarbonate, housing colour black or grey.