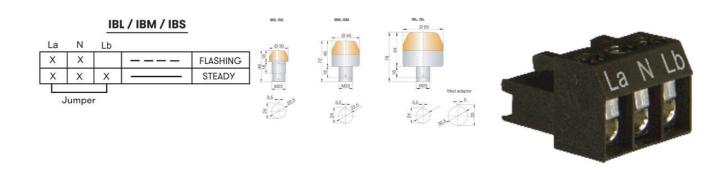

The comprehensive M22 built-in signal device series is available in three sizes Ø 30 mm, Ø 45 mm und Ø 65 mm. The high luminosity and signal effect is seen all around due to the calotte. The beacon is extremely durable and vibration-resistant, with a high degree of protection of IP65 and IP67 for prewired models. The I Series range can come with a demountable plug in terminal or individually prewired.

## **SPECIFICATIONS**

| Color House     | Black         |
|-----------------|---------------|
| Color Lens      | Clear         |
| Diameter        | 65 mm         |
| Flash Frequency | 2 Hz          |
| Height          | 90 mm         |
| IP Class        | IP65          |
| Light source    | LED           |
| Light type      | Flash, Steady |
| Mounting        | Panel mount   |
| Nominal current | 60 mA         |
|                 |               |

| Nominal Supply Voltage  | 24 V AC/DC          |
|-------------------------|---------------------|
| Operational Temperature | -25°C 60°C          |
| Terminal connection     | 2.5 mm <sup>2</sup> |
| Weight                  | 75 g                |