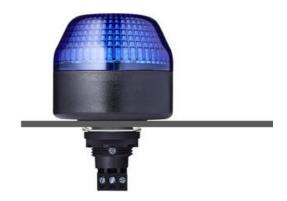

## I SERIES, PANEL MOUNT BEACON, Ø65, Ø45 AND Ø30MM

802504405 IBL LED STEADY/FLASHING CLEAR 24VAC/DC

- Ø65, Ø45 and Ø30mm Panel mount beacons
- · Strobe, Flashing and Steady LED options
- Wide control voltage range

## PRODUCT DESCRIPTION

The I series offers a high quality, bright, panel mounted beacon. The units can be single or dual colour, have multiple colour and voltage options and in the case of IMM/IMM can be pre-cable with IP67 Protection.

The comprehensive M22 built-in signal device series is available in three sizes Ø 30 mm, Ø 45 mm und Ø 65 mm. The high luminosity and signal effect is seen all around due to the calotte. The beacon is extremely durable and vibration-resistant, with a high degree of protection of IP65 and IP67 for prewired models. The I Series range can come with a demountable plug in terminal or individually prewired.

A complete range of LED steady/flashing/strobe and multi colour models for versatile applications in the industry, enclosures, etc. It is maintenance free, offers a low current consumption, long life time, shock and vibration-proof. Multi colour models are also available in 6 LED colours individually selectable. Housing and lenses made of impact resistant polycarbonate, housing colour black or grey.