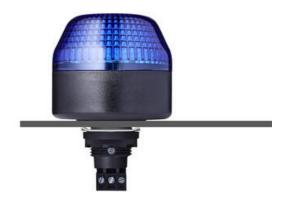

## I SERIES, PANEL MOUNT BEACON, Ø65, Ø45 AND Ø30MM

802505405 IBL LED STEADY/FLASHING BLUE 24VAC/DC

- Ø65, Ø45 and Ø30mm Panel mount beacons
- · Strobe, Flashing and Steady LED options
- Wide control voltage range

## **SPECIFICATIONS**

| Color House     | Black         |
|-----------------|---------------|
| Color Lens      | Blue          |
| Diameter        | 65 mm         |
| Flash Frequency | 2 Hz          |
| Height          | 90 mm         |
| IP Class        | IP65          |
| Light source    | LED           |
| Light type      | Flash, Steady |
| Mounting        | Panel mount   |
| Nominal current | 60 mA         |
|                 |               |

| Nominal Supply Voltage  | 24 V AC/DC          |
|-------------------------|---------------------|
| Operational Temperature | -25°C 60°C          |
| Terminal connection     | 2.5 mm <sup>2</sup> |
| Weight                  | 75 g                |