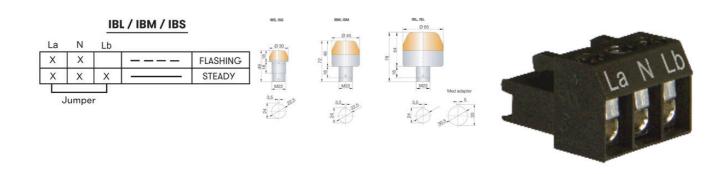

The comprehensive M22 built-in signal device series is available in three sizes Ø 30 mm, Ø 45 mm und Ø 65 mm. The high luminosity and signal effect is seen all around due to the calotte. The beacon is extremely durable and vibration-resistant, with a high degree of protection of IP65 and IP67 for prewired models. The I Series range can come with a demountable plug in terminal or individually prewired.

A complete range of LED steady/flashing/strobe and multi colour models for versatile applications in the industry, enclosures, etc. It is maintenance free, offers a low current consumption, long life time, shock and vibration-proof. Multi colour models are also available in 6 LED colours individually selectable. Housing and lenses made of impact resistant polycarbonate, housing colour black or grey.