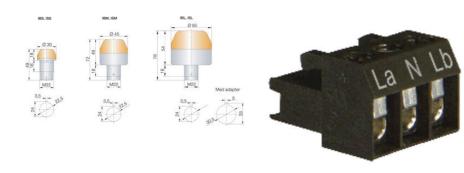

The comprehensive M22 built-in signal device series is available in three sizes Ø 30 mm, Ø 45 mm und Ø 65 mm. The high luminosity and signal effect is seen all around due to the calotte. The beacon is extremely durable and vibration-resistant, with a high degree of protection of IP65 and IP67 for prewired models. The I Series range can come with a demountable plug in terminal or individually prewired.

## **SPECIFICATIONS**

| Color House     | Black         |
|-----------------|---------------|
| Color Lens      | Green         |
| Diameter        | 65 mm         |
| Flash Frequency | 2 Hz          |
| Height          | 90 mm         |
| IP Class        | IP65          |
| Light source    | LED           |
| Light type      | Flash, Steady |
| Mounting        | Panel mount   |
| Nominal current | 60 mA         |
|                 |               |

| Nominal Supply Voltage  | 24 V AC/DC          |
|-------------------------|---------------------|
| Operational Temperature | -25°C 60°C          |
| Terminal connection     | 2.5 mm <sup>2</sup> |
| Weight                  | 75 g                |