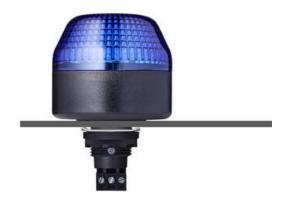

## I SERIES, PANEL MOUNT BEACON, Ø65, Ø45 AND Ø30MM

802506405 IBL LED STEADY/FLASHING GREEN 24VAC/DC

- Ø65, Ø45 and Ø30mm Panel mount beacons
- · Strobe, Flashing and Steady LED options
- Wide control voltage range

## PRODUCT DESCRIPTION

The I series offers a high quality, bright, panel mounted beacon. The units can be single or dual colour, have multiple colour and voltage options and in the case of IMM/IMM can be pre-cable with IP67 Protection.

The comprehensive M22 built-in signal device series is available in three sizes Ø 30 mm, Ø 45 mm und Ø 65 mm. The high luminosity and signal effect is seen all around due to the calotte. The beacon is extremely durable and vibration-resistant, with a high degree of protection of IP65 and IP67 for prewired models. The I Series range can come with a demountable plug in terminal or individually prewired.