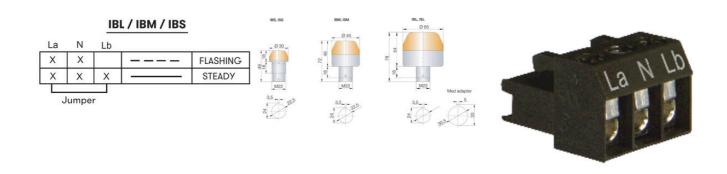

The comprehensive M22 built-in signal device series is available in three sizes Ø 30 mm, Ø 45 mm und Ø 65 mm. The high luminosity and signal effect is seen all around due to the calotte. The beacon is extremely durable and vibration-resistant, with a high degree of protection of IP65 and IP67 for prewired models. The I Series range can come with a demountable plug in terminal or individually prewired.

## **SPECIFICATIONS**

| Color House     | Black         |
|-----------------|---------------|
| Color Lens      | Green         |
| Diameter        | 65 mm         |
| Flash Frequency | 2 Hz          |
| Height          | 90 mm         |
| IP Class        | IP65          |
| Light source    | LED           |
| Light type      | Flash, Steady |
| Mounting        | Panel mount   |
| Nominal current | 60 mA         |
|                 |               |

| Nominal Supply Voltage  | 24 V AC/DC          |
|-------------------------|---------------------|
| Operational Temperature | -25°C 60°C          |
| Terminal connection     | 2.5 mm <sup>2</sup> |
| Weight                  | 75 g                |