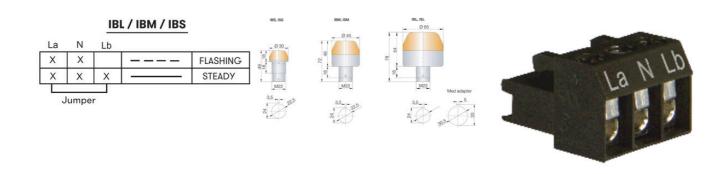

The comprehensive M22 built-in signal device series is available in three sizes Ø 30 mm, Ø 45 mm und Ø 65 mm. The high luminosity and signal effect is seen all around due to the calotte. The beacon is extremely durable and vibration-resistant, with a high degree of protection of IP65 and IP67 for prewired models. The I Series range can come with a demountable plug in terminal or individually prewired.

## **SPECIFICATIONS**

| Color House     | Black         |
|-----------------|---------------|
| Color Lens      | Yellow        |
| Diameter        | 65 mm         |
| Flash Frequency | 2 Hz          |
| Height          | 90 mm         |
| IP Class        | IP65          |
| Light source    | LED           |
| Light type      | Flash, Steady |
| Mounting        | Panel mount   |
| Nominal current | 60 mA         |
|                 |               |

| Nominal Supply Voltage  | 24 V AC/DC          |
|-------------------------|---------------------|
| Operational Temperature | -25°C 60°C          |
| Terminal connection     | 2.5 mm <sup>2</sup> |
| Weight                  | 75 g                |