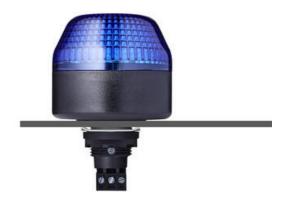

## I SERIES, PANEL MOUNT BEACON, Ø65, Ø45 AND Ø30MM

802507405 IBL LED STEADY/FLASHING YELLOW 24VAC/DC

- Ø65, Ø45 and Ø30mm Panel mount beacons
- · Strobe, Flashing and Steady LED options
- Wide control voltage range

## PRODUCT DESCRIPTION

The I series offers a high quality, bright, panel mounted beacon. The units can be single or dual colour, have multiple colour and voltage options and in the case of IMM/IMM can be pre-cable with IP67 Protection.

The comprehensive M22 built-in signal device series is available in three sizes Ø 30 mm, Ø 45 mm und Ø 65 mm. The high luminosity and signal effect is seen all around due to the calotte. The beacon is extremely durable and vibration-resistant, with a high degree of protection of IP65 and IP67 for prewired models. The I Series range can come with a demountable plug in terminal or individually prewired.

A complete range of LED steady/flashing/strobe and multi colour models for versatile applications in the industry, enclosures, etc. It is maintenance free, offers a low current consumption, long life time, shock and vibration-proof. Multi colour models are also available in 6 LED colours individually selectable. Housing and lenses made of impact resistant polycarbonate, housing colour black or grey.