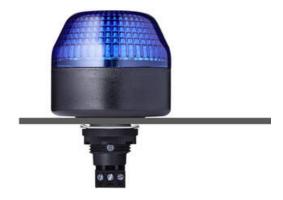

## I SERIES, PANEL MOUNT BEACON, Ø65, Ø45 AND Ø30MM

802516405

Panel mount xenon strobe, Ø65mm, Green, 24 V ac/dc, ISI

- Ø65, Ø45 and Ø30mm Panel mount beacons
- · Strobe, Flashing and Steady LED options
- Wide control voltage range

## PRODUCT DESCRIPTION

The I series offers a high quality, bright, panel mounted beacon. The units can be single or dual colour, have multiple colour and voltage options and in the case of IMM/IMM can be pre-cable with IP67 Protection.

The comprehensive M22 built-in signal device series is available in three sizes Ø 30 mm, Ø 45 mm und Ø 65 mm. The high luminosity and signal effect is seen all around due to the calotte. The beacon is extremely durable and vibration-resistant, with a high degree of protection of IP65 and IP67 for prewired models. The I Series range can come with a demountable plug in terminal or individually prewired.

A complete range of LED steady/flashing/strobe and multi colour models for versatile applications in the industry, enclosures, etc. It is maintenance free, offers a low current consumption, long life time, shock and vibration-proof. Multi colour models are also available in 6 LED colours individually selectable. Housing and lenses made of impact resistant polycarbonate, housing colour black or grey.