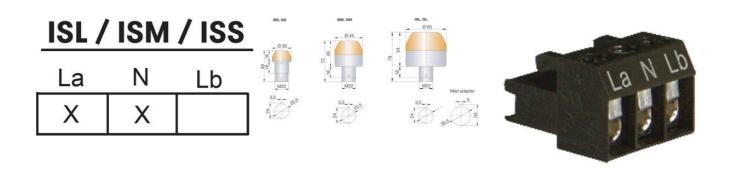

The comprehensive M22 built-in signal device series is available in three sizes Ø 30 mm, Ø 45 mm und Ø 65 mm. The high luminosity and signal effect is seen all around due to the calotte. The beacon is extremely durable and vibration-resistant, with a high degree of protection of IP65 and IP67 for prewired models. The I Series range can come with a demountable plug in terminal or individually prewired.

## **SPECIFICATIONS**

| m       |
|---------|
| m       |
|         |
|         |
| z       |
| m       |
|         |
| n       |
| е       |
| I mount |
|         |

| Nominal current         | 150 mA        |
|-------------------------|---------------|
| Nominal Supply Voltage  | 12-24 V AC/DC |
| Operational Temperature | -25°C 60°C    |
| Terminal connection     | 2.5 mm²       |