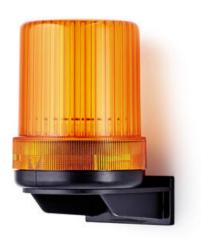

## WLK/FLK, BEACON, Ø60MM

820002900 WLK BEACON LENS RED 0-250VAC/DC

- Ø60mm Beacon
- Steady, Flashing or Strobe options
- >250 V ac/dc Control voltage

## **PRODUCT DESCRIPTION**

The WLK an FLK Series are AUERs more cost-effective solution. With a high performance to price ratio, and a high degree of protection at IP65, is it extremely useful for general signalling applications withing industry. It offers both horizontal and vertical mounting options and a Xenon strobe beacon in the FLK and an incandescent bulb beacon in the WLK range.

## **SPECIFICATIONS**

| Color House             | Black      |
|-------------------------|------------|
| Color Lens              | Red        |
| Diameter                | 60 mm      |
| Height                  | 77 mm      |
| IP Class                | IP65       |
| Lamp Socket             | BA15d      |
| Light source            | LED        |
| Light type              | Steady     |
| Operational Temperature | -30°C 60°C |
| Weight                  | 40 g       |