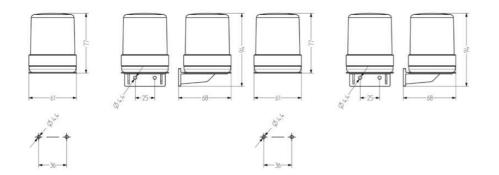

## **SPECIFICATIONS**

| Color House             | Black      |
|-------------------------|------------|
| Color Lens              | Red        |
| Diameter                | 60 mm      |
| Height                  | 77 mm      |
| IP Class                | IP65       |
| Lamp Socket             | BA15d      |
| Light source            | LED        |
| Light type              | Steady     |
| Operational Temperature | -30°C 60°C |
| Weight                  | 40 g       |