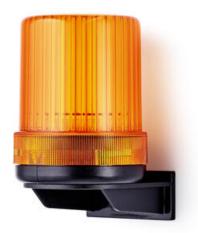

## WLK/FLK, BEACON, Ø60MM

820005900 WLK BEACON LENS STEADY BLUE

- Ø60mm Beacon
- Steady, Flashing or Strobe options
- >250 V ac/dc Control voltage

## PRODUCT DESCRIPTION

The WLK an FLK Series are AUERs more cost-effective solution. With a high performance to price ratio, and a high degree of protection at IP65, is it extremely useful for general signalling applications withing industry. It offers both horizontal and vertical mounting options and a Xenon strobe beacon in the FLK and an incandescent bulb beacon in the WLK range.