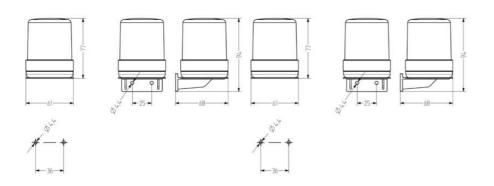

## **SPECIFICATIONS**

| Color House             | Black      |
|-------------------------|------------|
|                         | Sidok      |
| Color Lens              | Blue       |
| Diameter                | 60 mm      |
| Height                  | 77 mm      |
| IP Class                | IP65       |
| Lamp Socket             | BA15d      |
| Light source            | LED        |
| Light type              | Steady     |
| Operational Temperature | -30°C 60°C |
| Temperature range from  | -30 °C     |
| Temperature range to    | 60 °C      |
| Weight                  | 40 g       |