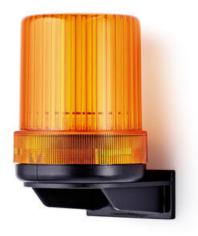

## WLK/FLK, BEACON, Ø60MM

820007900 WLK BEACON LENS YELLOW 0-250VAC/DC

- Ø60mm Beacon
- Steady, Flashing or Strobe options
- >250 V ac/dc Control voltage

## PRODUCT DESCRIPTION

The WLK an FLK Series are AUERs more cost-effective solution. With a high performance to price ratio, and a high degree of protection at IP65, is it extremely useful for general signalling applications withing industry. It offers both horizontal and vertical mounting options and a Xenon strobe beacon in the FLK and an incandescent bulb beacon in the WLK range.

## **SPECIFICATIONS**

| Color House                                                 | Black                    |
|-------------------------------------------------------------|--------------------------|
| Color Lens                                                  | Yellow                   |
| Diameter                                                    | 60 mm                    |
| Height                                                      | 77 mm                    |
| IP Class                                                    | IP65                     |
| Lamp Socket                                                 | BA15d                    |
| 1.14                                                        |                          |
| Light source                                                | LED                      |
| Light type                                                  | Steady                   |
|                                                             |                          |
| Light type                                                  | Steady                   |
| Light type  Operational Temperature                         | Steady -30°C 60°C        |
| Light type  Operational Temperature  Temperature range from | Steady -30°C 60°C -30 °C |