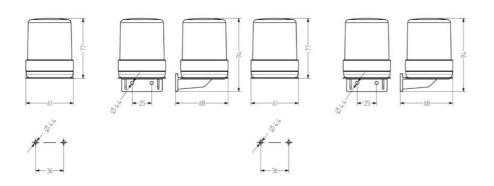

## **SPECIFICATIONS**

| Color House                                                 | Black                    |
|-------------------------------------------------------------|--------------------------|
| Color Lens                                                  | Yellow                   |
| Diameter                                                    | 60 mm                    |
| Height                                                      | 77 mm                    |
| IP Class                                                    | IP65                     |
| Lamp Socket                                                 | BA15d                    |
| 1.14                                                        |                          |
| Light source                                                | LED                      |
| Light type                                                  | Steady                   |
|                                                             |                          |
| Light type                                                  | Steady                   |
| Light type  Operational Temperature                         | Steady -30°C 60°C        |
| Light type  Operational Temperature  Temperature range from | Steady -30°C 60°C -30 °C |