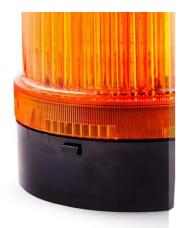

## DLG LED STEADY BEACON

827501405 DLG LED STEADY BEACON AMBER 24VAC/DC

- Ø 120 mm
- Good signalling effect
- IP65 rated
- For general applications

## PRODUCT DESCRIPTION

LED steady beacon for general applications both in- and outdoors. IEC approved, well resistant against vibration. Excellent value for money.

## SPECIFICATIONS

| Color House              | Black RAL 9005 |
|--------------------------|----------------|
| Color Lens               | Orange         |
| Diameter                 | 120 mm         |
| IP Class                 | IP65           |
| Light source             | LED            |
| Light type               | LED            |
| Mounting                 | None           |
| Nominal current max      | 0.22 A         |
| Operating Voltage AC Max | 26 V AC        |
| Operating Voltage AC Min | 17 V AC        |
| Supply Voltage           | 24 V           |
| Supply Voltage DC Max    | 32 V DC        |
| Supply Voltage DC Min    | 17 V DC        |
| Temperature range from   | -35 °C         |