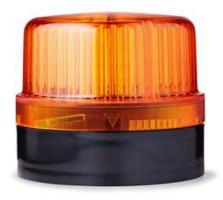

## DLG LED STEADY BEACON

827501405 DLG LED STEADY BEACON AMBER 24VAC/DC

- Ø 120 mm
- Good signalling effect
- IP65 rated
- For general applications

## PRODUCT DESCRIPTION

LED steady beacon for general applications both in- and outdoors. IEC approved, well resistant against vibration. Excellent value for money.

## SPECIFICATIONS

| Color House              | Black RAL 9005 |
|--------------------------|----------------|
| Color Lens               | Orange         |
| Diameter                 | 120 mm         |
| IP Class                 | IP65           |
| Light source             | LED            |
| Light type               | LED            |
| Mounting                 | None           |
| Nominal current max      | 0.22 A         |
| Operating Voltage AC Max | 26 V AC        |
| Operating Voltage AC Min | 17 V AC        |
| Supply Voltage           | 24 V           |
| Supply Voltage DC Max    | 32 V DC        |
| Supply Voltage DC Min    | 17 V DC        |
| Temperature range from   | -35 °C         |