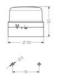

## SPECIFICATIONS

| Color House              | Black RAL 9005 |
|--------------------------|----------------|
| Color Lens               | Orange         |
| Diameter                 | 120 mm         |
| IP Class                 | IP65           |
| Light source             | LED            |
| Light type               | LED            |
| Mounting                 | None           |
| Nominal current max      | 0.22 A         |
| Operating Voltage AC Max | 26 V AC        |
| Operating Voltage AC Min | 17 V AC        |
| Supply Voltage           | 24 V           |
| Supply Voltage DC Max    | 32 V DC        |
| Supply Voltage DC Min    | 17 V DC        |
| Temperature range from   | -35 °C         |