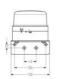

## **DLG LED STEADY BEACON**

827506405 DLG LED STEADY BEACON GREEN 24VAC/DC

- Ø 120 mm
- Good signalling effect
- IP65 rated
- For general applications

## **SPECIFICATIONS**

| Color House              | Black RAL 9005 |
|--------------------------|----------------|
| Color Lens               | Green          |
| Diameter                 | 120 mm         |
| IP Class                 | IP65           |
| Light source             | LED            |
| Light type               | LED            |
| Mounting                 | None           |
| Nominal current max      | 0.22 A         |
| Operating Voltage AC Max | 26 V AC        |
| Operating Voltage AC Min | 17 V AC        |
| Supply Voltage           | 24 V           |
| Supply Voltage DC Max    | 32 V DC        |
| Supply Voltage DC Min    | 17 V DC        |
| Temperature range from   | -35 °C         |