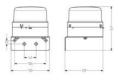

## **SPECIFICATIONS**

| Color House              | Black RAL 9005 |
|--------------------------|----------------|
| Color Lens               | Green          |
| Diameter                 | 120 mm         |
| IP Class                 | IP65           |
| Light source             | LED            |
| Light type               | LED            |
| Mounting                 | None           |
| Nominal current max      | 0.22 A         |
| Operating Voltage AC Max | 26 V AC        |
| Operating Voltage AC Min | 17 V AC        |
| Supply Voltage           | 24 V           |
| Supply Voltage DC Max    | 32 V DC        |
| Supply Voltage DC Min    | 17 V DC        |
| Temperature range from   | -35 °C         |

| Temperature range to | 60 °C               |
|----------------------|---------------------|
| Terminal connection  | 2.5 mm <sup>2</sup> |
| Weight               | 270 g               |