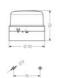

## **SPECIFICATIONS**

| Color House              | Black RAL 9005 |
|--------------------------|----------------|
| Color Lens               | Green          |
| Diameter                 | 120 mm         |
| IP Class                 | IP65           |
| Light source             | LED            |
| Light type               | LED            |
| Mounting                 | None           |
| Nominal current max      | 0.22 A         |
| Operating Voltage AC Max | 26 V AC        |
| Operating Voltage AC Min | 17 V AC        |
| Supply Voltage           | 24 V           |
| Supply Voltage DC Max    | 32 V DC        |
| Supply Voltage DC Min    | 17 V DC        |
| Temperature range from   | -35 °C         |

| Temperature range to | 60 °C               |
|----------------------|---------------------|
| Terminal connection  | 2.5 mm <sup>2</sup> |
| Weight               | 270 g               |