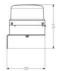

## **DLG LED STEADY BEACON**

827506405 DLG LED STEADY BEACON GREEN 24VAC/DC

- Ø 120 mm
- Good signalling effect
- IP65 rated
- For general applications

## **SPECIFICATIONS**

| Color House              | Black RAL 9005 |
|--------------------------|----------------|
| Color Lens               | Green          |
| Diameter                 | 120 mm         |
| IP Class                 | IP65           |
| Light source             | LED            |
| Light type               | LED            |
| Mounting                 | None           |
| Nominal current max      | 0.22 A         |
| Operating Voltage AC Max | 26 V AC        |
| Operating Voltage AC Min | 17 V AC        |
| Supply Voltage           | 24 V           |
| Supply Voltage DC Max    | 32 V DC        |
| Supply Voltage DC Min    | 17 V DC        |
| Temperature range from   | -35 °C         |