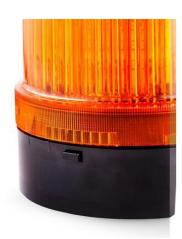

## **DLG LED STEADY BEACON**

827506405 DLG LED STEADY BEACON GREEN 24VAC/DC

- Ø 120 mm
- Good signalling effect
- IP65 rated
- For general applications

## PRODUCT DESCRIPTION

LED steady beacon for general applications both in- and outdoors. IEC approved, well resistant against vibration. Excellent value for money.