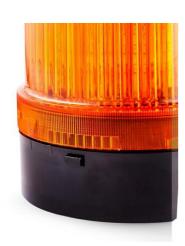

## **DLG LED STEADY BEACON**

827507405 DLG/LED Steady beacon, yellow 24V AC/DC

- Ø 120 mm
- Good signalling effect
- IP65 rated
- For general applications

## PRODUCT DESCRIPTION

LED steady beacon for general applications both in- and outdoors. IEC approved, well resistant against vibration. Excellent value for money.