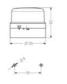

## **SPECIFICATIONS**

| Color HouseBlack RAL 9005Color LensYellowDiameter120 mmIP ClassIP65Light sourceLEDLight typeLEDMountingNoneNominal current max0.22 AOperating Voltage AC Max26 V ACOperating Voltage AC Min17 V ACSupply Voltage24 VSupply Voltage DC Max32 V DCSupply Voltage DC Min17 V DCTemperature range from-35 °C |                          |                |
|----------------------------------------------------------------------------------------------------------------------------------------------------------------------------------------------------------------------------------------------------------------------------------------------------------|--------------------------|----------------|
| Diameter 120 mm  IP Class IP65  Light source LED  Mounting None  Nominal current max 0.22 A  Operating Voltage AC Max 26 V AC  Supply Voltage DC Max 32 V DC  Supply Voltage DC Min 17 V DC                                                                                                              | Color House              | Black RAL 9005 |
| IP Class Light source LED  Light type LED  Mounting None Nominal current max 0.22 A  Operating Voltage AC Max 26 V AC  Operating Voltage AC Min 17 V AC  Supply Voltage Supply Voltage DC Max 32 V DC  Supply Voltage DC Min 17 V DC                                                                     | Color Lens               | Yellow         |
| Light sourceLEDLight typeLEDMountingNoneNominal current max0.22 AOperating Voltage AC Max26 V ACOperating Voltage AC Min17 V ACSupply Voltage24 VSupply Voltage DC Max32 V DCSupply Voltage DC Min17 V DC                                                                                                | Diameter                 | 120 mm         |
| Light typeLEDMountingNoneNominal current max0.22 AOperating Voltage AC Max26 V ACOperating Voltage AC Min17 V ACSupply Voltage24 VSupply Voltage DC Max32 V DCSupply Voltage DC Min17 V DC                                                                                                               | IP Class                 | IP65           |
| MountingNoneNominal current max0.22 AOperating Voltage AC Max26 V ACOperating Voltage AC Min17 V ACSupply Voltage24 VSupply Voltage DC Max32 V DCSupply Voltage DC Min17 V DC                                                                                                                            | Light source             | LED            |
| Nominal current max  Operating Voltage AC Max  26 V AC  Operating Voltage AC Min  17 V AC  Supply Voltage  Supply Voltage DC Max  32 V DC  Supply Voltage DC Min  17 V DC                                                                                                                                | Light type               | LED            |
| Operating Voltage AC Max Operating Voltage AC Min 17 V AC Supply Voltage Supply Voltage DC Max 32 V DC Supply Voltage DC Min 17 V DC                                                                                                                                                                     | Mounting                 | None           |
| Operating Voltage AC Min 17 V AC  Supply Voltage DC Max 32 V DC  Supply Voltage DC Min 17 V DC                                                                                                                                                                                                           | Nominal current max      | 0.22 A         |
| Supply Voltage24 VSupply Voltage DC Max32 V DCSupply Voltage DC Min17 V DC                                                                                                                                                                                                                               | Operating Voltage AC Max | 26 V AC        |
| Supply Voltage DC Max 32 V DC Supply Voltage DC Min 17 V DC                                                                                                                                                                                                                                              | Operating Voltage AC Min | 17 V AC        |
| Supply Voltage DC Min 17 V DC                                                                                                                                                                                                                                                                            | Supply Voltage           | 24 V           |
|                                                                                                                                                                                                                                                                                                          | Supply Voltage DC Max    | 32 V DC        |
| Temperature range from -35 °C                                                                                                                                                                                                                                                                            | Supply Voltage DC Min    | 17 V DC        |
|                                                                                                                                                                                                                                                                                                          | Temperature range from   | -35 °C         |

| Temperature range to | 60 °C               |
|----------------------|---------------------|
| Terminal connection  | 2.5 mm <sup>2</sup> |
| Weight               | 270 g               |