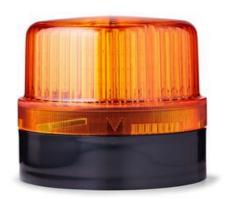

## **DLG LED STEADY BEACON**

827507405 DLG/LED Steady beacon, yellow 24V AC/DC

- Ø 120 mm
- Good signalling effect
- IP65 rated
- For general applications

## PRODUCT DESCRIPTION

LED steady beacon for general applications both in- and outdoors. IEC approved, well resistant against vibration. Excellent value for money.