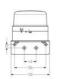

## **DLG LED STEADY BEACON**

827507405 DLG/LED Steady beacon, yellow 24V AC/DC

- Ø 120 mm
- Good signalling effect
- IP65 rated
- For general applications

## **SPECIFICATIONS**

| Color HouseBlack RAL 9005Color LensYellowDiameter120 mmIP ClassIP65Light sourceLEDLight typeLEDMountingNoneNominal current max0.22 AOperating Voltage AC Max26 V ACOperating Voltage AC Min17 V ACSupply Voltage24 VSupply Voltage DC Max32 V DCSupply Voltage DC Min17 V DCTemperature range from-35 °C |                          |                |
|----------------------------------------------------------------------------------------------------------------------------------------------------------------------------------------------------------------------------------------------------------------------------------------------------------|--------------------------|----------------|
| Diameter 120 mm  IP Class IP65  Light source LED  Mounting None  Nominal current max 0.22 A  Operating Voltage AC Max 26 V AC  Supply Voltage DC Max 32 V DC  Supply Voltage DC Min 17 V DC                                                                                                              | Color House              | Black RAL 9005 |
| IP Class Light source LED  Light type LED  Mounting None Nominal current max 0.22 A  Operating Voltage AC Max 26 V AC  Operating Voltage AC Min 17 V AC  Supply Voltage Supply Voltage DC Max 32 V DC  Supply Voltage DC Min 17 V DC                                                                     | Color Lens               | Yellow         |
| Light sourceLEDLight typeLEDMountingNoneNominal current max0.22 AOperating Voltage AC Max26 V ACOperating Voltage AC Min17 V ACSupply Voltage24 VSupply Voltage DC Max32 V DCSupply Voltage DC Min17 V DC                                                                                                | Diameter                 | 120 mm         |
| Light typeLEDMountingNoneNominal current max0.22 AOperating Voltage AC Max26 V ACOperating Voltage AC Min17 V ACSupply Voltage24 VSupply Voltage DC Max32 V DCSupply Voltage DC Min17 V DC                                                                                                               | IP Class                 | IP65           |
| MountingNoneNominal current max0.22 AOperating Voltage AC Max26 V ACOperating Voltage AC Min17 V ACSupply Voltage24 VSupply Voltage DC Max32 V DCSupply Voltage DC Min17 V DC                                                                                                                            | Light source             | LED            |
| Nominal current max  Operating Voltage AC Max  26 V AC  Operating Voltage AC Min  17 V AC  Supply Voltage  Supply Voltage DC Max  32 V DC  Supply Voltage DC Min  17 V DC                                                                                                                                | Light type               | LED            |
| Operating Voltage AC Max Operating Voltage AC Min 17 V AC Supply Voltage Supply Voltage DC Max 32 V DC Supply Voltage DC Min 17 V DC                                                                                                                                                                     | Mounting                 | None           |
| Operating Voltage AC Min 17 V AC  Supply Voltage DC Max 32 V DC  Supply Voltage DC Min 17 V DC                                                                                                                                                                                                           | Nominal current max      | 0.22 A         |
| Supply Voltage24 VSupply Voltage DC Max32 V DCSupply Voltage DC Min17 V DC                                                                                                                                                                                                                               | Operating Voltage AC Max | 26 V AC        |
| Supply Voltage DC Max 32 V DC Supply Voltage DC Min 17 V DC                                                                                                                                                                                                                                              | Operating Voltage AC Min | 17 V AC        |
| Supply Voltage DC Min 17 V DC                                                                                                                                                                                                                                                                            | Supply Voltage           | 24 V           |
|                                                                                                                                                                                                                                                                                                          | Supply Voltage DC Max    | 32 V DC        |
| Temperature range from -35 °C                                                                                                                                                                                                                                                                            | Supply Voltage DC Min    | 17 V DC        |
|                                                                                                                                                                                                                                                                                                          | Temperature range from   | -35 °C         |