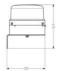

## **DLG LED STEADY BEACON**

827507405 DLG/LED Steady beacon, yellow 24V AC/DC

- Ø 120 mm
- Good signalling effect
- IP65 rated
- For general applications

## **SPECIFICATIONS**

| Color HouseBlack RAL 9005Color LensYellowDiameter120 mmIP ClassIP65Light sourceLEDLight typeLEDMountingNoneNominal current max0.22 AOperating Voltage AC Max26 V ACOperating Voltage AC Min17 V ACSupply Voltage24 VSupply Voltage DC Max32 V DCSupply Voltage DC Min17 V DCTemperature range from-35 °C |                          |                |
|----------------------------------------------------------------------------------------------------------------------------------------------------------------------------------------------------------------------------------------------------------------------------------------------------------|--------------------------|----------------|
| Diameter 120 mm  IP Class IP65  Light source LED  Mounting None  Nominal current max 0.22 A  Operating Voltage AC Max 26 V AC  Supply Voltage DC Max 32 V DC  Supply Voltage DC Min 17 V DC                                                                                                              | Color House              | Black RAL 9005 |
| IP Class Light source LED  Light type LED  Mounting None Nominal current max 0.22 A  Operating Voltage AC Max 26 V AC  Operating Voltage AC Min 17 V AC  Supply Voltage Supply Voltage DC Max 32 V DC  Supply Voltage DC Min 17 V DC                                                                     | Color Lens               | Yellow         |
| Light sourceLEDLight typeLEDMountingNoneNominal current max0.22 AOperating Voltage AC Max26 V ACOperating Voltage AC Min17 V ACSupply Voltage24 VSupply Voltage DC Max32 V DCSupply Voltage DC Min17 V DC                                                                                                | Diameter                 | 120 mm         |
| Light typeLEDMountingNoneNominal current max0.22 AOperating Voltage AC Max26 V ACOperating Voltage AC Min17 V ACSupply Voltage24 VSupply Voltage DC Max32 V DCSupply Voltage DC Min17 V DC                                                                                                               | IP Class                 | IP65           |
| MountingNoneNominal current max0.22 AOperating Voltage AC Max26 V ACOperating Voltage AC Min17 V ACSupply Voltage24 VSupply Voltage DC Max32 V DCSupply Voltage DC Min17 V DC                                                                                                                            | Light source             | LED            |
| Nominal current max  Operating Voltage AC Max  26 V AC  Operating Voltage AC Min  17 V AC  Supply Voltage  Supply Voltage DC Max  32 V DC  Supply Voltage DC Min  17 V DC                                                                                                                                | Light type               | LED            |
| Operating Voltage AC Max Operating Voltage AC Min 17 V AC Supply Voltage Supply Voltage DC Max 32 V DC Supply Voltage DC Min 17 V DC                                                                                                                                                                     | Mounting                 | None           |
| Operating Voltage AC Min 17 V AC  Supply Voltage DC Max 32 V DC  Supply Voltage DC Min 17 V DC                                                                                                                                                                                                           | Nominal current max      | 0.22 A         |
| Supply Voltage24 VSupply Voltage DC Max32 V DCSupply Voltage DC Min17 V DC                                                                                                                                                                                                                               | Operating Voltage AC Max | 26 V AC        |
| Supply Voltage DC Max 32 V DC Supply Voltage DC Min 17 V DC                                                                                                                                                                                                                                              | Operating Voltage AC Min | 17 V AC        |
| Supply Voltage DC Min 17 V DC                                                                                                                                                                                                                                                                            | Supply Voltage           | 24 V           |
|                                                                                                                                                                                                                                                                                                          | Supply Voltage DC Max    | 32 V DC        |
| Temperature range from -35 °C                                                                                                                                                                                                                                                                            | Supply Voltage DC Min    | 17 V DC        |
|                                                                                                                                                                                                                                                                                                          | Temperature range from   | -35 °C         |