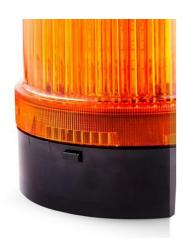

## **DLG LED STEADY BEACON**

827507405 DLG/LED Steady beacon, yellow 24V AC/DC

- Ø 120 mm
- Good signalling effect
- IP65 rated
- For general applications

## PRODUCT DESCRIPTION

LED steady beacon for general applications both in- and outdoors. IEC approved, well resistant against vibration. Excellent value for money.