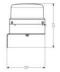

## **DLG LED STEADY BEACON**

827501313 DLG LED STEADY BEACON AMBER 230VAC

- Ø 120 mm
- Good signalling effect
- IP65 rated
- For general applications

## **SPECIFICATIONS**

| Color House              | Black RAL 9005      |
|--------------------------|---------------------|
| Color Lens               | Orange              |
| Diameter                 | 120 mm              |
| IP Class                 | IP65                |
| Light source             | LED                 |
| Light type               | LED                 |
| Mounting                 | None                |
| Nominal current max      | 0.06 A              |
| Operating Voltage AC Max | 240 V AC            |
| Operating Voltage AC Min | 230 V AC            |
| Supply Voltage           | 230 V               |
| Temperature range from   | -35 °C              |
| Temperature range to     | 60 °C               |
| Terminal connection      | 2.5 mm <sup>2</sup> |
|                          |                     |