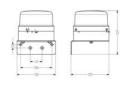

## **SPECIFICATIONS**

| Color House              | Black RAL 9005      |
|--------------------------|---------------------|
| Color Lens               | Orange              |
| Diameter                 | 120 mm              |
| IP Class                 | IP65                |
| Light source             | LED                 |
| Light type               | LED                 |
| Mounting                 | None                |
| Nominal current max      | 0.06 A              |
| Operating Voltage AC Max | 240 V AC            |
| Operating Voltage AC Min | 230 V AC            |
| Supply Voltage           | 230 V               |
| Temperature range from   | -35 °C              |
| Temperature range to     | 60 °C               |
| Terminal connection      | 2.5 mm <sup>2</sup> |
|                          |                     |