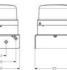

## **DLG LED STEADY BEACON**

827501313 DLG LED STEADY BEACON AMBER 230VAC

- Ø 120 mm
- Good signalling effect
- IP65 rated
- For general applications

## **SPECIFICATIONS**

| Color House              | Black RAL 9005      |
|--------------------------|---------------------|
| Color Lens               | Orange              |
| Diameter                 | 120 mm              |
| IP Class                 | IP65                |
| Light source             | LED                 |
| Light type               | LED                 |
| Mounting                 | None                |
| Nominal current max      | 0.06 A              |
| Operating Voltage AC Max | 240 V AC            |
| Operating Voltage AC Min | 230 V AC            |
| Supply Voltage           | 230 V               |
| Temperature range from   | -35 °C              |
| Temperature range to     | 60 °C               |
| Terminal connection      | 2.5 mm <sup>2</sup> |
|                          |                     |