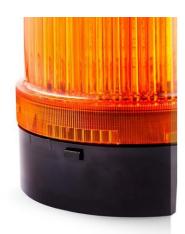

## **DLG LED STEADY BEACON**

827501313 DLG LED STEADY BEACON AMBER 230VAC

- Ø 120 mm
- Good signalling effect
- IP65 rated
- For general applications

## PRODUCT DESCRIPTION

LED steady beacon for general applications both in- and outdoors. IEC approved, well resistant against vibration. Excellent value for money.