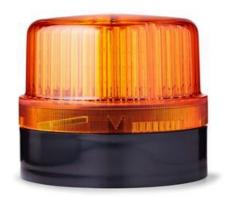

## **DLG LED STEADY BEACON**

827501313 DLG LED STEADY BEACON AMBER 230VAC

- Ø 120 mm
- Good signalling effect
- IP65 rated
- For general applications

## PRODUCT DESCRIPTION

LED steady beacon for general applications both in- and outdoors. IEC approved, well resistant against vibration. Excellent value for money.