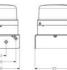

## **DLG LED STEADY BEACON**

827502313 DLG LED STEADY BEACON RED 230VAC

- Ø 120 mm
- Good signalling effect
- IP65 rated
- For general applications

## **SPECIFICATIONS**

| Color House              | Black RAL 9005      |
|--------------------------|---------------------|
| Color Lens               | Red                 |
| Diameter                 | 120 mm              |
| IP Class                 | IP65                |
| Light source             | LED                 |
| Light type               | LED                 |
| Mounting                 | None                |
| Nominal current max      | 0.06 A              |
| Operating Voltage AC Max | 240 V AC            |
| Operating Voltage AC Min | 230 V AC            |
| Supply Voltage           | 230 V               |
| Temperature range from   | -35 °C              |
| Temperature range to     | 60 °C               |
| Terminal connection      | 2.5 mm <sup>2</sup> |
|                          |                     |