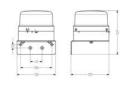

## **SPECIFICATIONS**

| Color House              | Black RAL 9005      |
|--------------------------|---------------------|
| Color Lens               | Red                 |
| Diameter                 | 120 mm              |
| IP Class                 | IP65                |
| Light source             | LED                 |
| Light type               | LED                 |
| Mounting                 | None                |
| Nominal current max      | 0.06 A              |
| Operating Voltage AC Max | 240 V AC            |
| Operating Voltage AC Min | 230 V AC            |
| Supply Voltage           | 230 V               |
| Temperature range from   | -35 °C              |
| Temperature range to     | 60 °C               |
| Terminal connection      | 2.5 mm <sup>2</sup> |
|                          |                     |

Weight 270 g