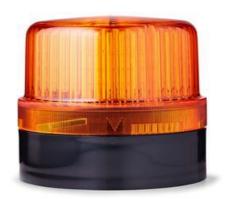

## **DLG LED STEADY BEACON**

827502313 DLG LED STEADY BEACON RED 230VAC

- Ø 120 mm
- Good signalling effect
- IP65 rated
- For general applications

## PRODUCT DESCRIPTION

LED steady beacon for general applications both in- and outdoors. IEC approved, well resistant against vibration. Excellent value for money.