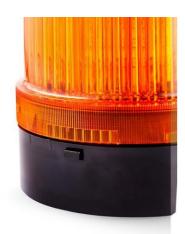

## **DLG LED STEADY BEACON**

827502313 DLG LED STEADY BEACON RED 230VAC

- Ø 120 mm
- Good signalling effect
- IP65 rated
- For general applications

## PRODUCT DESCRIPTION

LED steady beacon for general applications both in- and outdoors. IEC approved, well resistant against vibration. Excellent value for money.