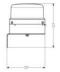

## **DLG LED STEADY BEACON**

827502313 DLG LED STEADY BEACON RED 230VAC

- Ø 120 mm
- Good signalling effect
- IP65 rated
- For general applications

## **SPECIFICATIONS**

| Color House              | Black RAL 9005      |
|--------------------------|---------------------|
| Color Lens               | Red                 |
| Diameter                 | 120 mm              |
| IP Class                 | IP65                |
| Light source             | LED                 |
| Light type               | LED                 |
| Mounting                 | None                |
| Nominal current max      | 0.06 A              |
| Operating Voltage AC Max | 240 V AC            |
| Operating Voltage AC Min | 230 V AC            |
| Supply Voltage           | 230 V               |
| Temperature range from   | -35 °C              |
| Temperature range to     | 60 °C               |
| Terminal connection      | 2.5 mm <sup>2</sup> |
|                          |                     |