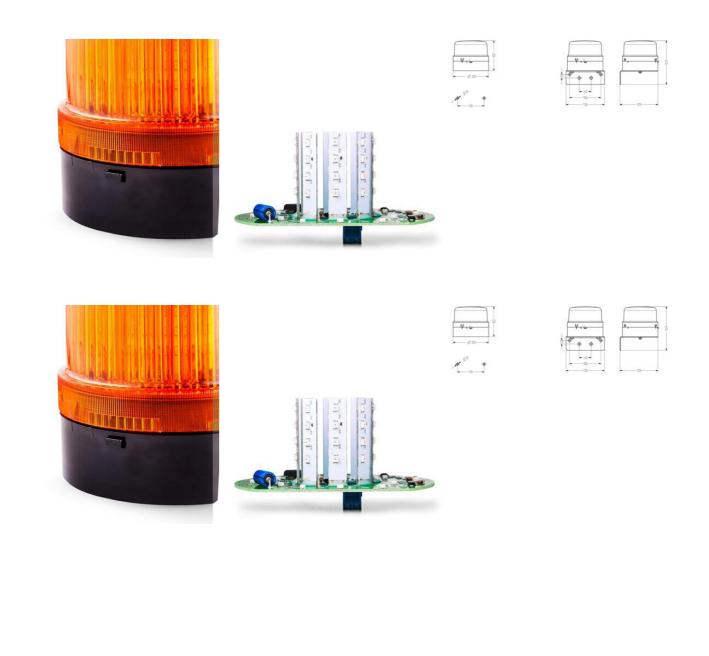

## **DLG LED STEADY BEACON**

827505313 LED Steady beacon, Ø120mm, Blue, 230-240 V ac, DLG

- Ø 120 mm
- Good signalling effect
- IP65 rated
- For general applications

## PRODUCT DESCRIPTION

LED steady beacon for general applications both in- and outdoors. IEC approved, well resistant against vibration. Excellent value for money.

## SPECIFICATIONS

| Color House              | Black RAL 9005      |
|--------------------------|---------------------|
| Color Lens               | Blue                |
| Diameter                 | 120 mm              |
| IP Class                 | IP65                |
| Light source             | LED                 |
| Light type               | LED                 |
| Mounting                 | None                |
| Nominal current max      | 0.06 A              |
| Operating Voltage AC Max | 240 V AC            |
| Operating Voltage AC Min | 230 V AC            |
| Supply Voltage           | 230 V               |
| Temperature range from   | -35 °C              |
| Temperature range to     | 60 °C               |
| Terminal connection      | 2.5 mm <sup>2</sup> |