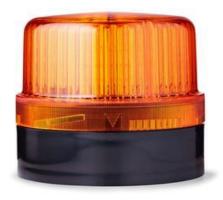

## DLG LED STEADY BEACON

827506313 DLG LED STEADY BEACON GREEN 230VAC

- Ø 120 mm
- Good signalling effect
- IP65 rated
- For general applications

## PRODUCT DESCRIPTION

LED steady beacon for general applications both in- and outdoors. IEC approved, well resistant against vibration. Excellent value for money.

## SPECIFICATIONS

| Color House              | Black RAL 9005      |
|--------------------------|---------------------|
| Color Lens               | Green               |
| Diameter                 | 120 mm              |
| IP Class                 | IP65                |
| Light source             | LED                 |
| Light type               | LED                 |
| Mounting                 | None                |
| Nominal current max      | 0.06 A              |
| Operating Voltage AC Max | 240 V AC            |
| Operating Voltage AC Min | 230 V AC            |
| Supply Voltage           | 230 V               |
| Temperature range from   | -35 °C              |
| Temperature range to     | 60 °C               |
| Terminal connection      | 2.5 mm <sup>2</sup> |