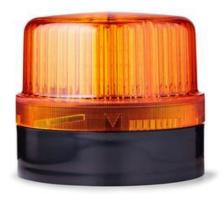

## DLG LED STEADY BEACON

827507313 DLG LED STEADY BEACON YELLOW 230VAC

- Ø 120 mm
- Good signalling effect
- IP65 rated
- For general applications

## **PRODUCT DESCRIPTION**

LED steady beacon for general applications both in- and outdoors. IEC approved, well resistant against vibration. Excellent value for money.