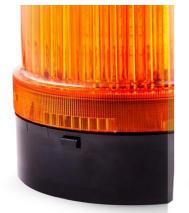

## **DLG LED STEADY BEACON**

807501405 BLG LED FLASHING AMBER 24VAC/DC

- Ø 120 mm
- Good signalling effect
- IP65 rated
- For general applications

## SPECIFICATIONS

| Color House              | Black RAL 9005 |
|--------------------------|----------------|
| Color Lens               | Orange         |
| Diameter                 | 120 mm         |
| IP Class                 | IP65           |
| Light source             | LED            |
| Light type               | LED            |
| Mounting                 | None           |
| Nominal current max      | 0.22 A         |
| Nominal current min      | 0.12 A         |
| Operating Voltage AC Max | 26 V AC        |
| Operating Voltage AC Min | 17 V AC        |
| Supply Voltage           | 24 V           |
| Supply Voltage DC Max    | 32 V DC        |
| Supply Voltage DC Min    | 17 V DC        |
| Temperature range from   | -35 °C         |