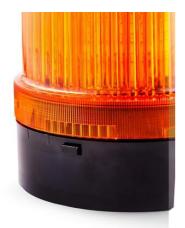

## **DLG LED STEADY BEACON**

807501405 BLG LED FLASHING AMBER 24VAC/DC

- Ø 120 mm
- Good signalling effect
- IP65 rated
- For general applications

## PRODUCT DESCRIPTION

LED steady beacon for general applications both in- and outdoors. IEC approved, well resistant against vibration. Excellent value for money.