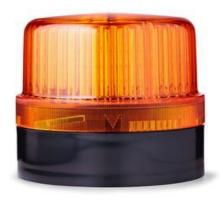

## **DLG LED STEADY BEACON**

807501405 BLG LED FLASHING AMBER 24VAC/DC

- Ø 120 mm
- Good signalling effect
- IP65 rated
- For general applications

## SPECIFICATIONS

| Color House              | Black RAL 9005 |
|--------------------------|----------------|
| Color Lens               | Orange         |
| Diameter                 | 120 mm         |
| IP Class                 | IP65           |
| Light source             | LED            |
| Light type               | LED            |
| Mounting                 | None           |
| Nominal current max      | 0.22 A         |
| Nominal current min      | 0.12 A         |
| Operating Voltage AC Max | 26 V AC        |
| Operating Voltage AC Min | 17 V AC        |
| Supply Voltage           | 24 V           |
| Supply Voltage DC Max    | 32 V DC        |
| Supply Voltage DC Min    | 17 V DC        |
| Temperature range from   | -35 °C         |