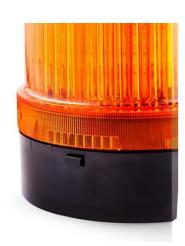

## **DLG LED STEADY BEACON**

807502405 BLG LED FLASHING RED 24VAC/DC

- Ø 120 mm
- Good signalling effect
- IP65 rated
- For general applications

## PRODUCT DESCRIPTION

LED steady beacon for general applications both in- and outdoors. IEC approved, well resistant against vibration. Excellent value for money.