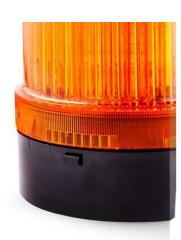

## **DLG LED STEADY BEACON**

807502405 BLG LED FLASHING RED 24VAC/DC

- Ø 120 mm
- Good signalling effect
- IP65 rated
- For general applications

## PRODUCT DESCRIPTION

LED steady beacon for general applications both in- and outdoors. IEC approved, well resistant against vibration. Excellent value for money.