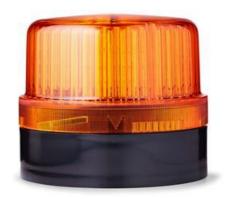

## **DLG LED STEADY BEACON**

807502405 BLG LED FLASHING RED 24VAC/DC

- Ø 120 mm
- Good signalling effect
- IP65 rated
- For general applications

## PRODUCT DESCRIPTION

LED steady beacon for general applications both in- and outdoors. IEC approved, well resistant against vibration. Excellent value for money.