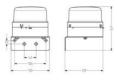

## **DLG LED STEADY BEACON**

807502405 BLG LED FLASHING RED 24VAC/DC

- Ø 120 mm
- Good signalling effect
- IP65 rated
- For general applications

## **SPECIFICATIONS**

| Color House              | Black RAL 9005 |
|--------------------------|----------------|
| Color Lens               | Red            |
| Diameter                 | 120 mm         |
| IP Class                 | IP65           |
| Light source             | LED            |
| Light type               | LED            |
| Mounting                 | None           |
| Nominal current max      | 0.22 A         |
| Nominal current min      | 0.12 A         |
| Operating Voltage AC Max | 26 V AC        |
| Operating Voltage AC Min | 17 V AC        |
| Supply Voltage           | 24 V           |
| Supply Voltage DC Max    | 32 V DC        |
| Supply Voltage DC Min    | 17 V DC        |
| Temperature range from   | -35 °C         |
|                          |                |