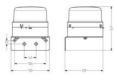

## **SPECIFICATIONS**

| Color House              | Black RAL 9005 |
|--------------------------|----------------|
| Color Lens               | Clear          |
| Diameter                 | 120 mm         |
| IP Class                 | IP65           |
| Light source             | LED            |
| Light type               | LED            |
| Mounting                 | None           |
| Nominal current max      | 0.22 A         |
| Nominal current min      | 0.12 A         |
| Operating Voltage AC Max | 26 V AC        |
| Operating Voltage AC Min | 17 V AC        |
| Supply Voltage           | 24 V           |
| Supply Voltage DC Max    | 32 V DC        |
| Supply Voltage DC Min    | 17 V DC        |
| Temperature range from   | -35 °C         |
|                          |                |

| Temperature range to | 60 °C   |
|----------------------|---------|
| Terminal connection  | 2.5 mm² |
| Weight               | 270 g   |