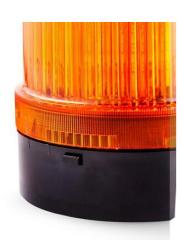

## **DLG LED STEADY BEACON**

807504405 LED Flashing beacon, Ø120mm, Clear, 24 V ac/dc, BLG

- Ø 120 mm
- · Good signalling effect
- IP65 rated
- For general applications

## PRODUCT DESCRIPTION

LED steady beacon for general applications both in- and outdoors. IEC approved, well resistant against vibration. Excellent value for money.