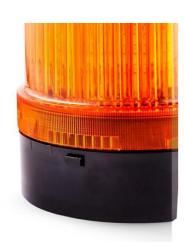

## **DLG LED STEADY BEACON**

807504405 LED Flashing beacon, Ø120mm, Clear, 24 V ac/dc, BLG

- Ø 120 mm
- · Good signalling effect
- IP65 rated
- For general applications

## PRODUCT DESCRIPTION

LED steady beacon for general applications both in- and outdoors. IEC approved, well resistant against vibration. Excellent value for money.