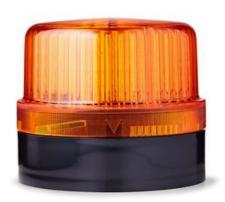

## **DLG LED STEADY BEACON**

807504405 LED Flashing beacon, Ø120mm, Clear, 24 V ac/dc, BLG

- Ø 120 mm
- · Good signalling effect
- IP65 rated
- For general applications

## PRODUCT DESCRIPTION

LED steady beacon for general applications both in- and outdoors. IEC approved, well resistant against vibration. Excellent value for money.