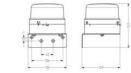

## SPECIFICATIONS

| Color House              | Black RAL 9005 |
|--------------------------|----------------|
| Color Lens               | Blue           |
| Diameter                 | 120 mm         |
| IP Class                 | IP65           |
| Light source             | LED            |
| Light type               | LED            |
| Mounting                 | None           |
| Nominal current max      | 0.22 A         |
| Nominal current min      | 0.12 A         |
| Operating Voltage AC Max | 26 V AC        |
| Operating Voltage AC Min | 17 V AC        |
| Supply Voltage           | 24 V           |
| Supply Voltage DC Max    | 32 V DC        |
| Supply Voltage DC Min    | 17 V DC        |
| Temperature range from   | -35 °C         |

| Temperature range to | 60 °C               |
|----------------------|---------------------|
| Terminal connection  | 2.5 mm <sup>2</sup> |
| Weight               | 270 g               |