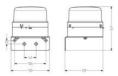

## SPECIFICATIONS

| Color House              | Black RAL 9005 |
|--------------------------|----------------|
| Color Lens               | Blue           |
| Diameter                 | 120 mm         |
| IP Class                 | IP65           |
| Light source             | LED            |
| Light type               | LED            |
| Mounting                 | None           |
| Nominal current max      | 0.22 A         |
| Nominal current min      | 0.12 A         |
| Operating Voltage AC Max | 26 V AC        |
| Operating Voltage AC Min | 17 V AC        |
| Supply Voltage           | 24 V           |
| Supply Voltage DC Max    | 32 V DC        |
| Supply Voltage DC Min    | 17 V DC        |
| Temperature range from   | -35 °C         |

| Temperature range to | 60 °C               |
|----------------------|---------------------|
| Terminal connection  | 2.5 mm <sup>2</sup> |
| Weight               | 270 g               |