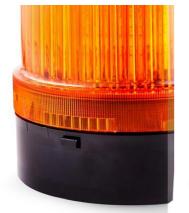

## **DLG LED STEADY BEACON**

807505405 BLG LED FLASHING BLUE 24VAC/DC

- Ø 120 mm
- Good signalling effect
- IP65 rated
- For general applications

## PRODUCT DESCRIPTION

LED steady beacon for general applications both in- and outdoors. IEC approved, well resistant against vibration. Excellent value for money.

## SPECIFICATIONS

| Color House              | Black RAL 9005 |
|--------------------------|----------------|
| Color Lens               | Blue           |
| Diameter                 | 120 mm         |
| IP Class                 | IP65           |
| Light source             | LED            |
| Light type               | LED            |
| Mounting                 | None           |
| Nominal current max      | 0.22 A         |
| Nominal current min      | 0.12 A         |
| Operating Voltage AC Max | 26 V AC        |
| Operating Voltage AC Min | 17 V AC        |
| Supply Voltage           | 24 V           |
| Supply Voltage DC Max    | 32 V DC        |
| Supply Voltage DC Min    | 17 V DC        |
| Temperature range from   | -35 °C         |