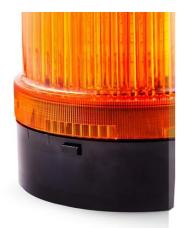

## **DLG LED STEADY BEACON**

807505405 BLG LED FLASHING BLUE 24VAC/DC

- Ø 120 mm
- Good signalling effect
- IP65 rated
- For general applications

## PRODUCT DESCRIPTION

LED steady beacon for general applications both in- and outdoors. IEC approved, well resistant against vibration. Excellent value for money.