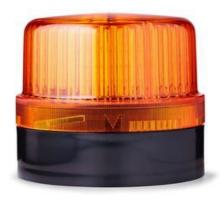

## **DLG LED STEADY BEACON**

807505405 BLG LED FLASHING BLUE 24VAC/DC

- Ø 120 mm
- Good signalling effect
- IP65 rated
- For general applications

## PRODUCT DESCRIPTION

LED steady beacon for general applications both in- and outdoors. IEC approved, well resistant against vibration. Excellent value for money.

## SPECIFICATIONS

| Color House              | Black RAL 9005 |
|--------------------------|----------------|
| Color Lens               | Blue           |
| Diameter                 | 120 mm         |
| IP Class                 | IP65           |
| Light source             | LED            |
| Light type               | LED            |
| Mounting                 | None           |
| Nominal current max      | 0.22 A         |
| Nominal current min      | 0.12 A         |
| Operating Voltage AC Max | 26 V AC        |
| Operating Voltage AC Min | 17 V AC        |
| Supply Voltage           | 24 V           |
| Supply Voltage DC Max    | 32 V DC        |
| Supply Voltage DC Min    | 17 V DC        |
| Temperature range from   | -35 °C         |