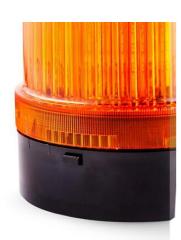

## **DLG LED STEADY BEACON**

807507405 BLG LED FLASHING YELLOW 24VAC/DC

- Ø 120 mm
- Good signalling effect
- IP65 rated
- For general applications

## PRODUCT DESCRIPTION

LED steady beacon for general applications both in- and outdoors. IEC approved, well resistant against vibration. Excellent value for money.