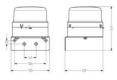

## **DLG LED STEADY BEACON**

807507405 BLG LED FLASHING YELLOW 24VAC/DC

- Ø 120 mm
- Good signalling effect
- IP65 rated
- For general applications

## **SPECIFICATIONS**

| Color House              | Black RAL 9005 |
|--------------------------|----------------|
| Color Lens               | Yellow         |
| Diameter                 | 120 mm         |
| IP Class                 | IP65           |
| Light source             | LED            |
| Light type               | LED            |
| Mounting                 | None           |
| Nominal current max      | 0.22 A         |
| Nominal current min      | 0.12 A         |
| Operating Voltage AC Max | 26 V AC        |
| Operating Voltage AC Min | 17 V AC        |
| Supply Voltage           | 24 V           |
| Supply Voltage DC Max    | 32 V DC        |
| Supply Voltage DC Min    | 17 V DC        |
| Temperature range from   | -35 °C         |

| Temperature range to | 60 °C   |
|----------------------|---------|
| Terminal connection  | 2.5 mm² |
| Weight               | 270 g   |