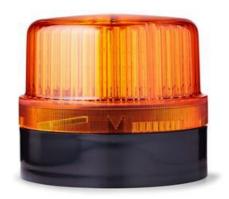

## **DLG LED STEADY BEACON**

807507405 BLG LED FLASHING YELLOW 24VAC/DC

- Ø 120 mm
- Good signalling effect
- IP65 rated
- For general applications

## PRODUCT DESCRIPTION

LED steady beacon for general applications both in- and outdoors. IEC approved, well resistant against vibration. Excellent value for money.