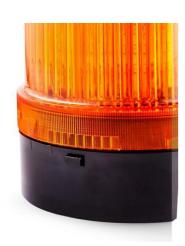

## **DLG LED STEADY BEACON**

807507405 BLG LED FLASHING YELLOW 24VAC/DC

- Ø 120 mm
- Good signalling effect
- IP65 rated
- For general applications

## PRODUCT DESCRIPTION

LED steady beacon for general applications both in- and outdoors. IEC approved, well resistant against vibration. Excellent value for money.