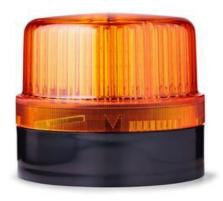

## **DLG LED STEADY BEACON**

807501313 BLG LED FLASHING AMBER 230VAC

- Ø 120 mm
- Good signalling effect
- IP65 rated
- For general applications

## PRODUCT DESCRIPTION

LED steady beacon for general applications both in- and outdoors. IEC approved, well resistant against vibration. Excellent value for money.

## SPECIFICATIONS

| Color House              | Black RAL 9005      |
|--------------------------|---------------------|
| Color Lens               | Orange              |
| Diameter                 | 120 mm              |
| IP Class                 | IP65                |
| Light source             | LED                 |
| Light type               | LED                 |
| Mounting                 | None                |
| Nominal current max      | 0.06 A              |
| Operating Voltage AC Max | 240 V AC            |
| Operating Voltage AC Min | 230 V AC            |
| Supply Voltage           | 230 V               |
| Temperature range from   | -35 °C              |
| Temperature range to     | 60 °C               |
| Terminal connection      | 2.5 mm <sup>2</sup> |