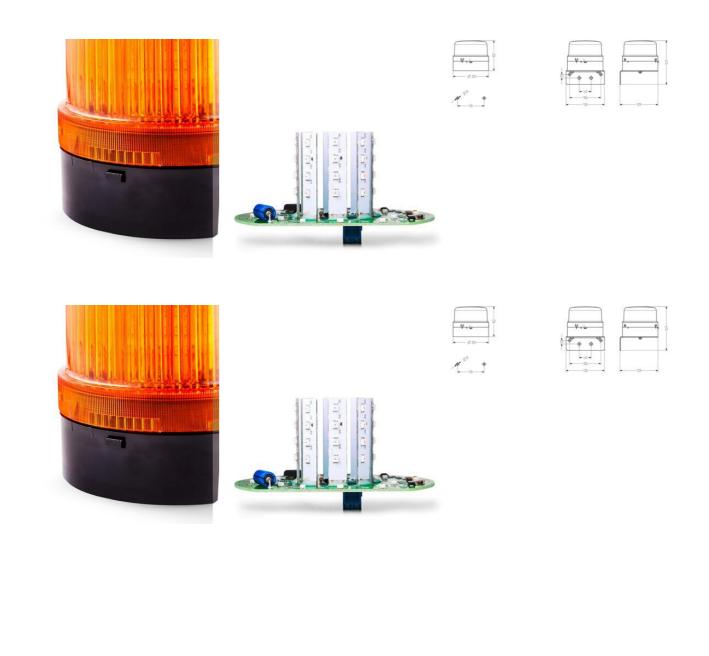

## **DLG LED STEADY BEACON**

807501313 BLG LED FLASHING AMBER 230VAC

- Ø 120 mm
- Good signalling effect
- IP65 rated
- For general applications

## PRODUCT DESCRIPTION

LED steady beacon for general applications both in- and outdoors. IEC approved, well resistant against vibration. Excellent value for money.

## SPECIFICATIONS

| Color House              | Black RAL 9005      |
|--------------------------|---------------------|
| Color Lens               | Orange              |
| Diameter                 | 120 mm              |
| IP Class                 | IP65                |
| Light source             | LED                 |
| Light type               | LED                 |
| Mounting                 | None                |
| Nominal current max      | 0.06 A              |
| Operating Voltage AC Max | 240 V AC            |
| Operating Voltage AC Min | 230 V AC            |
| Supply Voltage           | 230 V               |
| Temperature range from   | -35 °C              |
| Temperature range to     | 60 °C               |
| Terminal connection      | 2.5 mm <sup>2</sup> |