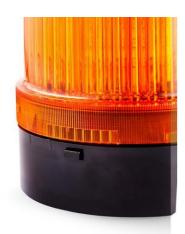

## **DLG LED STEADY BEACON**

807504313 LED Flashing beacon, Ø120mm, Clear, 230-240 V ac, BLG

- Ø 120 mm
- · Good signalling effect
- IP65 rated
- For general applications

## PRODUCT DESCRIPTION

LED steady beacon for general applications both in- and outdoors. IEC approved, well resistant against vibration. Excellent value for money.