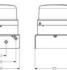

## **DLG LED STEADY BEACON**

807504313 LED Flashing beacon, Ø120mm, Clear, 230-240 V ac, BLG

- Ø 120 mm
- · Good signalling effect
- IP65 rated
- For general applications

## **SPECIFICATIONS**

| Color House              | Black RAL 9005      |
|--------------------------|---------------------|
| Color Lens               | Clear               |
| Diameter                 | 120 mm              |
| IP Class                 | IP65                |
| Light source             | LED                 |
| Light type               | LED                 |
| Mounting                 | None                |
| Nominal current max      | 0.06 A              |
| Operating Voltage AC Max | 240 V AC            |
| Operating Voltage AC Min | 230 V AC            |
| Supply Voltage           | 230 V               |
| Temperature range from   | -35 °C              |
| Temperature range to     | 60 °C               |
| Terminal connection      | 2.5 mm <sup>2</sup> |
|                          |                     |