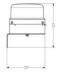

## **DLG LED STEADY BEACON**

807504313 LED Flashing beacon, Ø120mm, Clear, 230-240 V ac, BLG

- Ø 120 mm
- · Good signalling effect
- IP65 rated
- For general applications

## **SPECIFICATIONS**

| Color House              | Black RAL 9005      |
|--------------------------|---------------------|
| Color Lens               | Clear               |
| Diameter                 | 120 mm              |
| IP Class                 | IP65                |
| Light source             | LED                 |
| Light type               | LED                 |
| Mounting                 | None                |
| Nominal current max      | 0.06 A              |
| Operating Voltage AC Max | 240 V AC            |
| Operating Voltage AC Min | 230 V AC            |
| Supply Voltage           | 230 V               |
| Temperature range from   | -35 °C              |
| Temperature range to     | 60 °C               |
| Terminal connection      | 2.5 mm <sup>2</sup> |
|                          |                     |