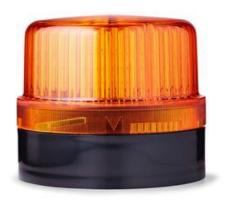

## **DLG LED STEADY BEACON**

807504313 LED Flashing beacon, Ø120mm, Clear, 230-240 V ac, BLG

- Ø 120 mm
- · Good signalling effect
- IP65 rated
- For general applications

## PRODUCT DESCRIPTION

LED steady beacon for general applications both in- and outdoors. IEC approved, well resistant against vibration. Excellent value for money.