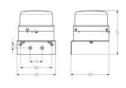

## **SPECIFICATIONS**

| Color House              | Black RAL 9005      |
|--------------------------|---------------------|
| Color Lens               | Clear               |
| Diameter                 | 120 mm              |
| IP Class                 | IP65                |
| Light source             | LED                 |
| Light type               | LED                 |
| Mounting                 | None                |
| Nominal current max      | 0.06 A              |
| Operating Voltage AC Max | 240 V AC            |
| Operating Voltage AC Min | 230 V AC            |
| Supply Voltage           | 230 V               |
| Temperature range from   | -35 °C              |
| Temperature range to     | 60 °C               |
| Terminal connection      | 2.5 mm <sup>2</sup> |
|                          |                     |