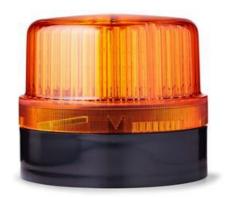

## **DLG LED STEADY BEACON**

807505313 BLG/Flash. Light,Blue 230V

- Ø 120 mm
- Good signalling effect
- IP65 rated
- For general applications

## PRODUCT DESCRIPTION

LED steady beacon for general applications both in- and outdoors. IEC approved, well resistant against vibration. Excellent value for money.