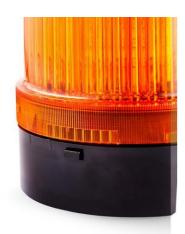

## **DLG LED STEADY BEACON**

807505313 BLG/Flash. Light,Blue 230V

- Ø 120 mm
- Good signalling effect
- IP65 rated
- For general applications

## PRODUCT DESCRIPTION

LED steady beacon for general applications both in- and outdoors. IEC approved, well resistant against vibration. Excellent value for money.