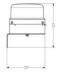

## **DLG LED STEADY BEACON**

807505313 BLG/Flash. Light,Blue 230V

- Ø 120 mm
- Good signalling effect
- IP65 rated
- For general applications

## **SPECIFICATIONS**

| Color House              | Black RAL 9005 |
|--------------------------|----------------|
| Color Lens               | Blue           |
| Diameter                 | 120 mm         |
| IP Class                 | IP65           |
| Light source             | LED            |
| Light type               | LED            |
| Mounting                 | None           |
| Nominal current max      | 0.06 A         |
| Operating Voltage AC Max | 240 V AC       |
| Operating Voltage AC Min | 230 V AC       |
| Supply Voltage           | 230 V          |
| Temperature range from   | -35 °C         |
| Temperature range to     | 60 °C          |
| Terminal connection      | 2.5 mm²        |
|                          |                |