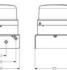

## **DLG LED STEADY BEACON**

807505313 BLG/Flash. Light,Blue 230V

- Ø 120 mm
- Good signalling effect
- IP65 rated
- For general applications

## **SPECIFICATIONS**

| Color House              | Black RAL 9005 |
|--------------------------|----------------|
| Color Lens               | Blue           |
| Diameter                 | 120 mm         |
| IP Class                 | IP65           |
| Light source             | LED            |
| Light type               | LED            |
| Mounting                 | None           |
| Nominal current max      | 0.06 A         |
| Operating Voltage AC Max | 240 V AC       |
| Operating Voltage AC Min | 230 V AC       |
| Supply Voltage           | 230 V          |
| Temperature range from   | -35 °C         |
| Temperature range to     | 60 °C          |
| Terminal connection      | 2.5 mm²        |
|                          |                |