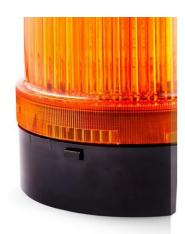

## **DLG LED STEADY BEACON**

807506313 BLG LED FLASHING GREEN 230VAC

- Ø 120 mm
- Good signalling effect
- IP65 rated
- For general applications

## PRODUCT DESCRIPTION

LED steady beacon for general applications both in- and outdoors. IEC approved, well resistant against vibration. Excellent value for money.