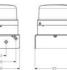

## **SPECIFICATIONS**

| Color House              | Black RAL 9005      |
|--------------------------|---------------------|
| Color Lens               | Green               |
| Diameter                 | 120 mm              |
| IP Class                 | IP65                |
| Light source             | LED                 |
| Light type               | LED                 |
| Mounting                 | None                |
| Nominal current max      | 0.06 A              |
| Operating Voltage AC Max | 240 V AC            |
| Operating Voltage AC Min | 230 V AC            |
| Supply Voltage           | 230 V               |
| Temperature range from   | -35 °C              |
| Temperature range to     | 60 °C               |
| Terminal connection      | 2.5 mm <sup>2</sup> |
|                          |                     |