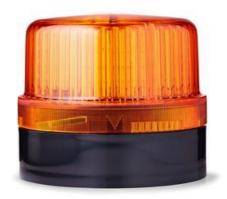

## **DLG LED STEADY BEACON**

807506313 BLG LED FLASHING GREEN 230VAC

- Ø 120 mm
- Good signalling effect
- IP65 rated
- For general applications

## PRODUCT DESCRIPTION

LED steady beacon for general applications both in- and outdoors. IEC approved, well resistant against vibration. Excellent value for money.

## **SPECIFICATIONS**

| Color House              | Black RAL 9005      |
|--------------------------|---------------------|
| Color Lens               | Green               |
| Diameter                 | 120 mm              |
| IP Class                 | IP65                |
| Light source             | LED                 |
| Light type               | LED                 |
| Mounting                 | None                |
| Nominal current max      | 0.06 A              |
| Operating Voltage AC Max | 240 V AC            |
| Operating Voltage AC Min | 230 V AC            |
| Supply Voltage           | 230 V               |
| Temperature range from   | -35 °C              |
| Temperature range to     | 60 °C               |
| Terminal connection      | 2.5 mm <sup>2</sup> |
|                          |                     |