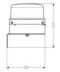

## **SPECIFICATIONS**

| Color House              | Black RAL 9005      |
|--------------------------|---------------------|
| Color Lens               | Green               |
| Diameter                 | 120 mm              |
| IP Class                 | IP65                |
| Light source             | LED                 |
| Light type               | LED                 |
| Mounting                 | None                |
| Nominal current max      | 0.06 A              |
| Operating Voltage AC Max | 240 V AC            |
| Operating Voltage AC Min | 230 V AC            |
| Supply Voltage           | 230 V               |
| Temperature range from   | -35 °C              |
| Temperature range to     | 60 °C               |
| Terminal connection      | 2.5 mm <sup>2</sup> |
|                          |                     |