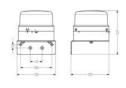

## **SPECIFICATIONS**

| Color House              | Black RAL 9005      |
|--------------------------|---------------------|
| Color Lens               | Green               |
| Diameter                 | 120 mm              |
| IP Class                 | IP65                |
| Light source             | LED                 |
| Light type               | LED                 |
| Mounting                 | None                |
| Nominal current max      | 0.06 A              |
| Operating Voltage AC Max | 240 V AC            |
| Operating Voltage AC Min | 230 V AC            |
| Supply Voltage           | 230 V               |
| Temperature range from   | -35 °C              |
| Temperature range to     | 60 °C               |
| Terminal connection      | 2.5 mm <sup>2</sup> |
|                          |                     |