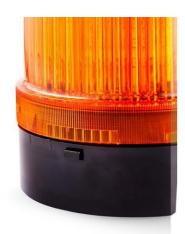

## **DLG LED STEADY BEACON**

807507313 BLG LED FLASHING YELLOW 230VAC

- Ø 120 mm
- Good signalling effect
- IP65 rated
- For general applications

## PRODUCT DESCRIPTION

LED steady beacon for general applications both in- and outdoors. IEC approved, well resistant against vibration. Excellent value for money.