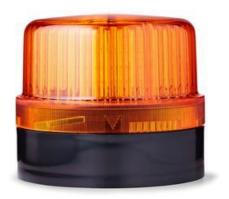

## **DLG LED STEADY BEACON**

807507313 BLG LED FLASHING YELLOW 230VAC

- Ø 120 mm
- Good signalling effect
- IP65 rated
- For general applications

## PRODUCT DESCRIPTION

LED steady beacon for general applications both in- and outdoors. IEC approved, well resistant against vibration. Excellent value for money.