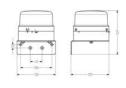

## **SPECIFICATIONS**

| Color House              | Black RAL 9005 |
|--------------------------|----------------|
| Color Lens               | Yellow         |
| Diameter                 | 120 mm         |
| IP Class                 | IP65           |
| Light source             | LED            |
| Light type               | LED            |
| Mounting                 | None           |
| Nominal current max      | 0.06 A         |
| Operating Voltage AC Max | 240 V AC       |
| Operating Voltage AC Min | 230 V AC       |
| Supply Voltage           | 230 V          |
| Temperature range from   | -35 °C         |
| Temperature range to     | 60 °C          |
| Terminal connection      | 2.5 mm²        |
|                          |                |

Weight 270 g