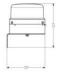

## **DLG LED STEADY BEACON**

807507313 BLG LED FLASHING YELLOW 230VAC

- Ø 120 mm
- Good signalling effect
- IP65 rated
- For general applications

## **SPECIFICATIONS**

| Color House              | Black RAL 9005 |
|--------------------------|----------------|
| Color Lens               | Yellow         |
| Diameter                 | 120 mm         |
| IP Class                 | IP65           |
| Light source             | LED            |
| Light type               | LED            |
| Mounting                 | None           |
| Nominal current max      | 0.06 A         |
| Operating Voltage AC Max | 240 V AC       |
| Operating Voltage AC Min | 230 V AC       |
| Supply Voltage           | 230 V          |
| Temperature range from   | -35 °C         |
| Temperature range to     | 60 °C          |
| Terminal connection      | 2.5 mm²        |
|                          |                |