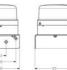

## **DLG LED STEADY BEACON**

807507313 BLG LED FLASHING YELLOW 230VAC

- Ø 120 mm
- Good signalling effect
- IP65 rated
- For general applications

## **SPECIFICATIONS**

| Color House              | Black RAL 9005 |
|--------------------------|----------------|
| Color Lens               | Yellow         |
| Diameter                 | 120 mm         |
| IP Class                 | IP65           |
| Light source             | LED            |
| Light type               | LED            |
| Mounting                 | None           |
| Nominal current max      | 0.06 A         |
| Operating Voltage AC Max | 240 V AC       |
| Operating Voltage AC Min | 230 V AC       |
| Supply Voltage           | 230 V          |
| Temperature range from   | -35 °C         |
| Temperature range to     | 60 °C          |
| Terminal connection      | 2.5 mm²        |
|                          |                |