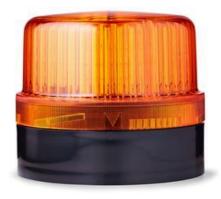

## G SERIES, WARNING LIGHT Ø120 MM

822501900 WLG / steady light, amber

- Fixed or flashing shine
- Max. 25 W
- IP65
- Bayonet connector

## PRODUCT DESCRIPTION

The Series G is AUERs best-value solution for universal applications. The large signal lamp with 48 LEDs produces an excellent frontal and lateral signal effect. The surface-mounted beacon series is available in the size  $\emptyset$  120 mm with a low calotte. With an ingress protection class of IP65, the G series surface-mounted beacon is recommended for outdoor use.

## SPECIFICATIONS

| Color House                | Black      |
|----------------------------|------------|
| Color Lens                 | Orange     |
| Diameter                   | 120 mm     |
| Height                     | 102 mm     |
| IP Class                   | IP65       |
| Lamp power                 | 25 W       |
| Lamp Socket                | Ba15d      |
| Light source               | Bulb       |
| Light type                 | Steady     |
| Nominal Supply Voltage     | 12-24 V    |
| Number Of Optional Modules | 1          |
| Operational Temperature    | -30°C 60°C |