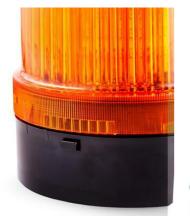

## PRODUCT DESCRIPTION

The Series G is AUERs best-value solution for universal applications. The large signal lamp with 48 LEDs produces an excellent frontal and lateral signal effect. The surface-mounted beacon series is available in the size  $\emptyset$  120 mm with a low calotte. With an ingress protection class of IP65, the G series surface-mounted beacon is recommended for outdoor use.

Mounting options include vertical mounting, this model also contains a bayonet locking system with push button. It is used for general applications due to its attractive price to performance ratio.