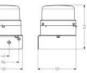

## SPECIFICATIONS

| Color House                | Black      |
|----------------------------|------------|
| Color Lens                 | Orange     |
| Diameter                   | 120 mm     |
| Height                     | 102 mm     |
| IP Class                   | IP65       |
| Lamp power                 | 25 W       |
| Lamp Socket                | Ba15d      |
| Light source               | Bulb       |
| Light type                 | Steady     |
| Nominal Supply Voltage     | 12-24 V    |
| Number Of Optional Modules | 1          |
| Operational Temperature    | -30°C 60°C |