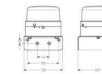

## SPECIFICATIONS

| Color House                | Black      |
|----------------------------|------------|
| Color Lens                 | Orange     |
| Diameter                   | 120 mm     |
| Height                     | 102 mm     |
| IP Class                   | IP65       |
| Lamp power                 | 25 W       |
| Lamp Socket                | Ba15d      |
| Light source               | Bulb       |
| Light type                 | Steady     |
| Nominal Supply Voltage     | 12-24 V    |
| Number Of Optional Modules | 1          |
| Operational Temperature    | -30°C 60°C |