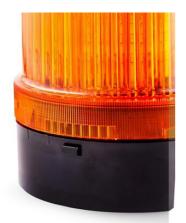

## PRODUCT DESCRIPTION

The Series G is AUERs best-value solution for universal applications. The large signal lamp with 48 LEDs produces an excellent frontal and lateral signal effect. The surface-mounted beacon series is available in the size  $\emptyset$  120 mm with a low calotte. With an ingress protection class of IP65, the G series surface-mounted beacon is recommended for outdoor use.

Mounting options include vertical mounting, this model also contains a bayonet locking system with push button. It is used for general applications due to its attractive price to performance ratio.