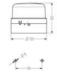

## SPECIFICATIONS

| Color House                | Black      |
|----------------------------|------------|
| Color Lens                 | Orange     |
| Diameter                   | 120 mm     |
| Height                     | 102 mm     |
| IP Class                   | IP65       |
| Lamp power                 | 25 W       |
| Lamp Socket                | Ba15d      |
| Light source               | Bulb       |
| Light type                 | Steady     |
| Nominal Supply Voltage     | 12-24 V    |
| Number Of Optional Modules | 1          |
| Operational Temperature    | -30°C 60°C |