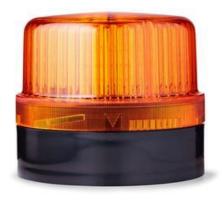

## G SERIES, WARNING LIGHT Ø120 MM

822502900 WLG STEADY BEACON RED 0-250VAC/DC

- Fixed or flashing shine
- Max. 25 W
- IP65
- Bayonet connector

## **PRODUCT DESCRIPTION**

The Series G is AUERs best-value solution for universal applications. The large signal lamp with 48 LEDs produces an excellent frontal and lateral signal effect. The surface-mounted beacon series is available in the size  $\emptyset$  120 mm with a low calotte. With an ingress protection class of IP65, the G series surface-mounted beacon is recommended for outdoor use.

## SPECIFICATIONS

| Color House                | Black      |
|----------------------------|------------|
| Color Lens                 | Red        |
| Diameter                   | 120 mm     |
| Height                     | 102 mm     |
| IP Class                   | IP65       |
| Lamp power                 | 25 W       |
| Lamp Socket                | Ba15d      |
| Light source               | Bulb       |
| Light type                 | Steady     |
| Nominal Supply Voltage     | 12-24 V    |
| Number Of Optional Modules | 1          |
| Operational Temperature    | -30°C 60°C |