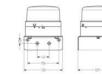

## SPECIFICATIONS

| Color House                | Black      |
|----------------------------|------------|
| Color Lens                 | Red        |
| Diameter                   | 120 mm     |
| Height                     | 102 mm     |
| IP Class                   | IP65       |
| Lamp power                 | 25 W       |
| Lamp Socket                | Ba15d      |
| Light source               | Bulb       |
| Light type                 | Steady     |
| Nominal Supply Voltage     | 12-24 V    |
| Number Of Optional Modules | 1          |
| Operational Temperature    | -30°C 60°C |