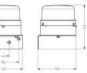

## SPECIFICATIONS

| Color House                | Black      |
|----------------------------|------------|
| Color Lens                 | Red        |
| Diameter                   | 120 mm     |
| Height                     | 102 mm     |
| IP Class                   | IP65       |
| Lamp power                 | 25 W       |
| Lamp Socket                | Ba15d      |
| Light source               | Bulb       |
| Light type                 | Steady     |
| Nominal Supply Voltage     | 12-24 V    |
| Number Of Optional Modules | 1          |
| Operational Temperature    | -30°C 60°C |