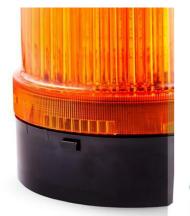

Mounting options include vertical mounting, this model also contains a bayonet locking system with push button. It is used for general applications due to its attractive price to performance ratio.