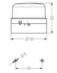

## SPECIFICATIONS

| Color House                | Black      |
|----------------------------|------------|
| Color Lens                 | Red        |
| Diameter                   | 120 mm     |
| Height                     | 102 mm     |
| IP Class                   | IP65       |
| Lamp power                 | 25 W       |
| Lamp Socket                | Ba15d      |
| Light source               | Bulb       |
| Light type                 | Steady     |
| Nominal Supply Voltage     | 12-24 V    |
| Number Of Optional Modules | 1          |
| Operational Temperature    | -30°C 60°C |