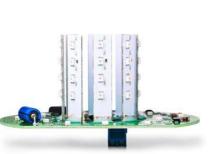

## **PRODUCT DESCRIPTION**

The Series G is AUERs best-value solution for universal applications. The large signal lamp with 48 LEDs produces an excellent frontal and lateral signal effect. The surface-mounted beacon series is available in the size  $\emptyset$  120 mm with a low calotte. With an ingress protection class of IP65, the G series surface-mounted beacon is recommended for outdoor use.