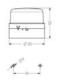

## **SPECIFICATIONS**

| Color House                | Black      |
|----------------------------|------------|
| Color Lens                 | Clear      |
| Diameter                   | 120 mm     |
| Height                     | 102 mm     |
| IP Class                   | IP65       |
| Lamp power                 | 25 W       |
| Lamp Socket                | Ba15d      |
| Light source               | Bulb       |
| Light type                 | Steady     |
| Nominal Supply Voltage     | 12-24 V    |
| Number Of Optional Modules | 1          |
| Operational Temperature    | -30°C 60°C |

| Terminal connection | 2.5 mm² |
|---------------------|---------|
| Weight              | 230 g   |