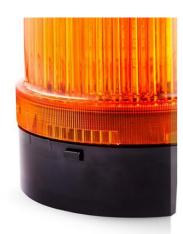

## **G SERIES, WARNING LIGHT Ø120 MM**

822504900 WLG / steady light, clear

- Fixed or flashing shine
- Max. 25 W
- IP65
- · Bayonet connector

## PRODUCT DESCRIPTION

The Series G is AUERs best-value solution for universal applications. The large signal lamp with 48 LEDs produces an excellent frontal and lateral signal effect. The surface-mounted beacon series is available in the size Ø 120 mm with a low calotte. With an ingress protection class of IP65, the G series surface-mounted beacon is recommended for outdoor use.

## **SPECIFICATIONS**

| Color House                | Black      |
|----------------------------|------------|
| Color Lens                 | Clear      |
| Diameter                   | 120 mm     |
| Height                     | 102 mm     |
| IP Class                   | IP65       |
| Lamp power                 | 25 W       |
| Lamp Socket                | Ba15d      |
| Light source               | Bulb       |
| Light type                 | Steady     |
| Nominal Supply Voltage     | 12-24 V    |
| Number Of Optional Modules | 1          |
| Operational Temperature    | -30°C 60°C |