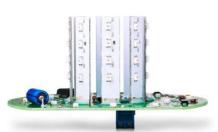

## PRODUCT DESCRIPTION

The Series G is AUERs best-value solution for universal applications. The large signal lamp with 48 LEDs produces an excellent frontal and lateral signal effect. The surface-mounted beacon series is available in the size Ø 120 mm with a low calotte. With an ingress protection class of IP65, the G series surface-mounted beacon is recommended for outdoor use.

Mounting options include vertical mounting, this model also contains a bayonet locking system with push button. It is used for general applications due to its attractive price to performance ratio.