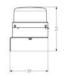

## **G SERIES, WARNING LIGHT Ø120 MM**

822504900 WLG / steady light, clear

- Fixed or flashing shine
- Max. 25 W
- IP65
- · Bayonet connector

## PRODUCT DESCRIPTION

The Series G is AUERs best-value solution for universal applications. The large signal lamp with 48 LEDs produces an excellent frontal and lateral signal effect. The surface-mounted beacon series is available in the size Ø 120 mm with a low calotte. With an ingress protection class of IP65, the G series surface-mounted beacon is recommended for outdoor use.

Mounting options include vertical mounting, this model also contains a bayonet locking system with push button. It is used for general applications due to its attractive price to performance ratio.

## **SPECIFICATIONS**

| Color House                | Black      |
|----------------------------|------------|
| Color Lens                 | Clear      |
| Diameter                   | 120 mm     |
| Height                     | 102 mm     |
| IP Class                   | IP65       |
| Lamp power                 | 25 W       |
| Lamp Socket                | Ba15d      |
| Light source               | Bulb       |
| Light type                 | Steady     |
| Nominal Supply Voltage     | 12-24 V    |
| Number Of Optional Modules | 1          |
| Operational Temperature    | -30°C 60°C |