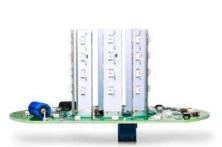

## PRODUCT DESCRIPTION

The Series G is AUERs best-value solution for universal applications. The large signal lamp with 48 LEDs produces an excellent frontal and lateral signal effect. The surface-mounted beacon series is available in the size Ø 120 mm with a low calotte. With an ingress protection class of IP65, the G series surface-mounted beacon is recommended for outdoor use.

Mounting options include vertical mounting, this model also contains a bayonet locking system with push button. It is used for general applications due to its attractive price to performance ratio.