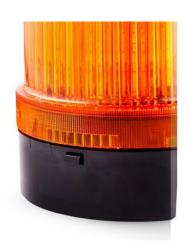

## PRODUCT DESCRIPTION

The Series G is AUERs best-value solution for universal applications. The large signal lamp with 48 LEDs produces an excellent frontal and lateral signal effect. The surface-mounted beacon series is available in the size Ø 120 mm with a low calotte. With an ingress protection class of IP65, the G series surface-mounted beacon is recommended for outdoor use.

Mounting options include vertical mounting, this model also contains a bayonet locking system with push button. It is used for general applications due to its attractive price to performance ratio.