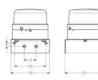

## **SPECIFICATIONS**

| Color House                | Black      |
|----------------------------|------------|
| Color Lens                 | Clear      |
| Diameter                   | 120 mm     |
| Height                     | 102 mm     |
| IP Class                   | IP65       |
| Lamp power                 | 25 W       |
| Lamp Socket                | Ba15d      |
| Light source               | Bulb       |
| Light type                 | Steady     |
| Nominal Supply Voltage     | 12-24 V    |
| Number Of Optional Modules | 1          |
| Operational Temperature    | -30°C 60°C |

| Terminal connection | 2.5 mm² |
|---------------------|---------|
| Weight              | 230 g   |