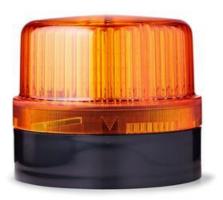

## **G SERIES, WARNING LIGHT Ø120 MM**

822504900 WLG / steady light, clear

- Fixed or flashing shine
- Max. 25 W
- IP65
- · Bayonet connector

## PRODUCT DESCRIPTION

The Series G is AUERs best-value solution for universal applications. The large signal lamp with 48 LEDs produces an excellent frontal and lateral signal effect. The surface-mounted beacon series is available in the size Ø 120 mm with a low calotte. With an ingress protection class of IP65, the G series surface-mounted beacon is recommended for outdoor use.

## **SPECIFICATIONS**

| Color House                | Black      |
|----------------------------|------------|
| Color Lens                 | Clear      |
| Diameter                   | 120 mm     |
| Height                     | 102 mm     |
| IP Class                   | IP65       |
| Lamp power                 | 25 W       |
| Lamp Socket                | Ba15d      |
| Light source               | Bulb       |
| Light type                 | Steady     |
| Nominal Supply Voltage     | 12-24 V    |
| Number Of Optional Modules | 1          |
| Operational Temperature    | -30°C 60°C |