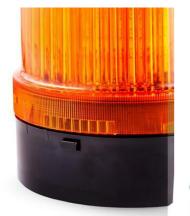

## G SERIES, WARNING LIGHT Ø120 MM

822505900 WLG / steady light, blue

- Fixed or flashing shine
- Max. 25 W
- IP65
- Bayonet connector

## **PRODUCT DESCRIPTION**

The Series G is AUERs best-value solution for universal applications. The large signal lamp with 48 LEDs produces an excellent frontal and lateral signal effect. The surface-mounted beacon series is available in the size  $\emptyset$  120 mm with a low calotte. With an ingress protection class of IP65, the G series surface-mounted beacon is recommended for outdoor use.

## SPECIFICATIONS

| Color House                | Black      |
|----------------------------|------------|
| Color Lens                 | Blue       |
| Diameter                   | 120 mm     |
| Height                     | 102 mm     |
| IP Class                   | IP65       |
| Lamp power                 | 25 W       |
| Lamp Socket                | Ba15d      |
| Light source               | Bulb       |
| Light type                 | Steady     |
| Nominal Supply Voltage     | 12-24 V    |
| Number Of Optional Modules | 1          |
| Operational Temperature    | -30°C 60°C |