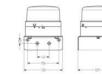

## SPECIFICATIONS

| Color House                | Black      |
|----------------------------|------------|
| Color Lens                 | Blue       |
| Diameter                   | 120 mm     |
| Height                     | 102 mm     |
| IP Class                   | IP65       |
| Lamp power                 | 25 W       |
| Lamp Socket                | Ba15d      |
| Light source               | Bulb       |
| Light type                 | Steady     |
| Nominal Supply Voltage     | 12-24 V    |
| Number Of Optional Modules | 1          |
| Operational Temperature    | -30°C 60°C |