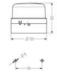

## SPECIFICATIONS

| Color House                | Black      |
|----------------------------|------------|
| Color Lens                 | Blue       |
| Diameter                   | 120 mm     |
| Height                     | 102 mm     |
| IP Class                   | IP65       |
| Lamp power                 | 25 W       |
| Lamp Socket                | Ba15d      |
| Light source               | Bulb       |
| Light type                 | Steady     |
| Nominal Supply Voltage     | 12-24 V    |
| Number Of Optional Modules | 1          |
| Operational Temperature    | -30°C 60°C |