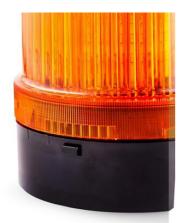

## G SERIES, WARNING LIGHT Ø120 MM

822505900 WLG / steady light, blue

- Fixed or flashing shine
- Max. 25 W
- IP65
- Bayonet connector

## **PRODUCT DESCRIPTION**

The Series G is AUERs best-value solution for universal applications. The large signal lamp with 48 LEDs produces an excellent frontal and lateral signal effect. The surface-mounted beacon series is available in the size  $\emptyset$  120 mm with a low calotte. With an ingress protection class of IP65, the G series surface-mounted beacon is recommended for outdoor use.

## SPECIFICATIONS

| Color House                | Black      |
|----------------------------|------------|
| Color Lens                 | Blue       |
| Diameter                   | 120 mm     |
| Height                     | 102 mm     |
| IP Class                   | IP65       |
| Lamp power                 | 25 W       |
| Lamp Socket                | Ba15d      |
| Light source               | Bulb       |
| Light type                 | Steady     |
| Nominal Supply Voltage     | 12-24 V    |
| Number Of Optional Modules | 1          |
| Operational Temperature    | -30°C 60°C |