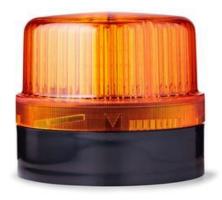

## G SERIES, WARNING LIGHT Ø120 MM

822505900 WLG / steady light, blue

- Fixed or flashing shine
- Max. 25 W
- IP65
- Bayonet connector

## **PRODUCT DESCRIPTION**

The Series G is AUERs best-value solution for universal applications. The large signal lamp with 48 LEDs produces an excellent frontal and lateral signal effect. The surface-mounted beacon series is available in the size  $\emptyset$  120 mm with a low calotte. With an ingress protection class of IP65, the G series surface-mounted beacon is recommended for outdoor use.

Mounting options include vertical mounting, this model also contains a bayonet locking system with push button. It is used for general applications due to its attractive price to performance ratio.

## SPECIFICATIONS

| Color House                | Black      |
|----------------------------|------------|
| Color Lens                 | Blue       |
| Diameter                   | 120 mm     |
| Height                     | 102 mm     |
| IP Class                   | IP65       |
| Lamp power                 | 25 W       |
| Lamp Socket                | Ba15d      |
| Light source               | Bulb       |
| Light type                 | Steady     |
| Nominal Supply Voltage     | 12-24 V    |
| Number Of Optional Modules | 1          |
| Operational Temperature    | -30°C 60°C |