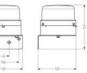

## SPECIFICATIONS

| Color House                | Black      |
|----------------------------|------------|
| Color Lens                 | Blue       |
| Diameter                   | 120 mm     |
| Height                     | 102 mm     |
| IP Class                   | IP65       |
| Lamp power                 | 25 W       |
| Lamp Socket                | Ba15d      |
| Light source               | Bulb       |
| Light type                 | Steady     |
| Nominal Supply Voltage     | 12-24 V    |
| Number Of Optional Modules | 1          |
| Operational Temperature    | -30°C 60°C |