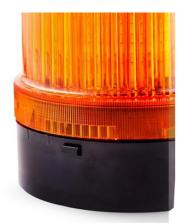

## G SERIES, WARNING LIGHT Ø120 MM

822506900 WLG STEADY BEACON GREEN 0-250VAC/DC

- Fixed or flashing shine
- Max. 25 W
- IP65
- Bayonet connector

## **PRODUCT DESCRIPTION**

The Series G is AUERs best-value solution for universal applications. The large signal lamp with 48 LEDs produces an excellent frontal and lateral signal effect. The surface-mounted beacon series is available in the size  $\emptyset$  120 mm with a low calotte. With an ingress protection class of IP65, the G series surface-mounted beacon is recommended for outdoor use.

Mounting options include vertical mounting, this model also contains a bayonet locking system with push button. It is used for general applications due to its attractive price to performance ratio.

## SPECIFICATIONS

| Color House                | Black      |
|----------------------------|------------|
| Color Lens                 | Green      |
| Diameter                   | 120 mm     |
| Height                     | 102 mm     |
| IP Class                   | IP65       |
| Lamp power                 | 25 W       |
| Lamp Socket                | Ba15d      |
| Light source               | Bulb       |
| Light type                 | Steady     |
| Nominal Supply Voltage     | 12-24 V    |
| Number Of Optional Modules | 1          |
| Operational Temperature    | -30°C 60°C |