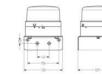

## SPECIFICATIONS

| Color House                | Black      |
|----------------------------|------------|
| Color Lens                 | Green      |
| Diameter                   | 120 mm     |
| Height                     | 102 mm     |
| IP Class                   | IP65       |
| Lamp power                 | 25 W       |
| Lamp Socket                | Ba15d      |
| Light source               | Bulb       |
| Light type                 | Steady     |
| Nominal Supply Voltage     | 12-24 V    |
| Number Of Optional Modules | 1          |
| Operational Temperature    | -30°C 60°C |