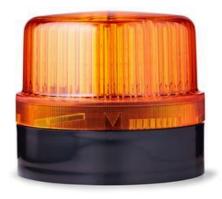

## G SERIES, WARNING LIGHT Ø120 MM

822506900 WLG STEADY BEACON GREEN 0-250VAC/DC

- Fixed or flashing shine
- Max. 25 W
- IP65
- Bayonet connector

## **PRODUCT DESCRIPTION**

The Series G is AUERs best-value solution for universal applications. The large signal lamp with 48 LEDs produces an excellent frontal and lateral signal effect. The surface-mounted beacon series is available in the size  $\emptyset$  120 mm with a low calotte. With an ingress protection class of IP65, the G series surface-mounted beacon is recommended for outdoor use.

Mounting options include vertical mounting, this model also contains a bayonet locking system with push button. It is used for general applications due to its attractive price to performance ratio.

## SPECIFICATIONS

| Color House                | Black      |
|----------------------------|------------|
| Color Lens                 | Green      |
| Diameter                   | 120 mm     |
| Height                     | 102 mm     |
| IP Class                   | IP65       |
| Lamp power                 | 25 W       |
| Lamp Socket                | Ba15d      |
| Light source               | Bulb       |
| Light type                 | Steady     |
| Nominal Supply Voltage     | 12-24 V    |
| Number Of Optional Modules | 1          |
| Operational Temperature    | -30°C 60°C |