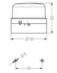

## SPECIFICATIONS

| Color House                | Black      |
|----------------------------|------------|
| Color Lens                 | Green      |
| Diameter                   | 120 mm     |
| Height                     | 102 mm     |
| IP Class                   | IP65       |
| Lamp power                 | 25 W       |
| Lamp Socket                | Ba15d      |
| Light source               | Bulb       |
| Light type                 | Steady     |
| Nominal Supply Voltage     | 12-24 V    |
| Number Of Optional Modules | 1          |
| Operational Temperature    | -30°C 60°C |