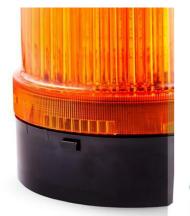

## G SERIES, WARNING LIGHT Ø120 MM

822506900 WLG STEADY BEACON GREEN 0-250VAC/DC

- Fixed or flashing shine
- Max. 25 W
- IP65
- Bayonet connector

## **PRODUCT DESCRIPTION**

The Series G is AUERs best-value solution for universal applications. The large signal lamp with 48 LEDs produces an excellent frontal and lateral signal effect. The surface-mounted beacon series is available in the size  $\emptyset$  120 mm with a low calotte. With an ingress protection class of IP65, the G series surface-mounted beacon is recommended for outdoor use.

Mounting options include vertical mounting, this model also contains a bayonet locking system with push button. It is used for general applications due to its attractive price to performance ratio.

## SPECIFICATIONS

| Color House                | Black      |
|----------------------------|------------|
| Color Lens                 | Green      |
| Diameter                   | 120 mm     |
| Height                     | 102 mm     |
| IP Class                   | IP65       |
| Lamp power                 | 25 W       |
| Lamp Socket                | Ba15d      |
| Light source               | Bulb       |
| Light type                 | Steady     |
| Nominal Supply Voltage     | 12-24 V    |
| Number Of Optional Modules | 1          |
| Operational Temperature    | -30°C 60°C |