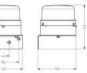

## SPECIFICATIONS

| Color House                | Black      |
|----------------------------|------------|
| Color Lens                 | Green      |
| Diameter                   | 120 mm     |
| Height                     | 102 mm     |
| IP Class                   | IP65       |
| Lamp power                 | 25 W       |
| Lamp Socket                | Ba15d      |
| Light source               | Bulb       |
| Light type                 | Steady     |
| Nominal Supply Voltage     | 12-24 V    |
| Number Of Optional Modules | 1          |
| Operational Temperature    | -30°C 60°C |