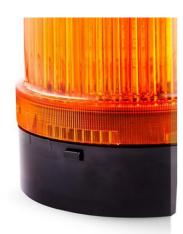

## **G SERIES, WARNING LIGHT Ø120 MM**

822507900 WLG / steady light, Yellow

- Fixed or flashing shine
- Max. 25 W
- IP65
- · Bayonet connector

## PRODUCT DESCRIPTION

The Series G is AUERs best-value solution for universal applications. The large signal lamp with 48 LEDs produces an excellent frontal and lateral signal effect. The surface-mounted beacon series is available in the size Ø 120 mm with a low calotte. With an ingress protection class of IP65, the G series surface-mounted beacon is recommended for outdoor use.

## **SPECIFICATIONS**

| Color House                | Black      |
|----------------------------|------------|
| Color Lens                 | Yellow     |
| Diameter                   | 120 mm     |
| Height                     | 102 mm     |
| IP Class                   | IP65       |
| Lamp power                 | 25 W       |
| Lamp Socket                | Ba15d      |
| Light source               | Bulb       |
| Light type                 | Steady     |
| Nominal Supply Voltage     | 12-24 V    |
| Number Of Optional Modules | 1          |
|                            |            |
| Operational Temperature    | -30°C 60°C |