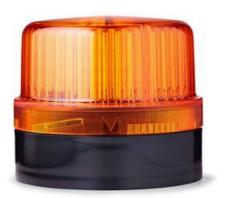

## **G SERIES, WARNING LIGHT Ø120 MM**

822507900 WLG / steady light, Yellow

- Fixed or flashing shine
- Max. 25 W
- IP65
- · Bayonet connector

## PRODUCT DESCRIPTION

The Series G is AUERs best-value solution for universal applications. The large signal lamp with 48 LEDs produces an excellent frontal and lateral signal effect. The surface-mounted beacon series is available in the size Ø 120 mm with a low calotte. With an ingress protection class of IP65, the G series surface-mounted beacon is recommended for outdoor use.

## **SPECIFICATIONS**

| Color House                | Black      |
|----------------------------|------------|
| Color Lens                 | Yellow     |
| Diameter                   | 120 mm     |
| Height                     | 102 mm     |
| IP Class                   | IP65       |
| Lamp power                 | 25 W       |
| Lamp Socket                | Ba15d      |
| Light source               | Bulb       |
| Light type                 | Steady     |
| Nominal Supply Voltage     | 12-24 V    |
| Number Of Optional Modules | 1          |
|                            |            |
| Operational Temperature    | -30°C 60°C |