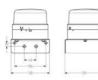

## **SPECIFICATIONS**

| Color House                | Black      |
|----------------------------|------------|
| Color Lens                 | Yellow     |
| Diameter                   | 120 mm     |
| Height                     | 102 mm     |
| IP Class                   | IP65       |
| Lamp power                 | 25 W       |
| Lamp Socket                | Ba15d      |
| Light source               | Bulb       |
| Light type                 | Steady     |
| Nominal Supply Voltage     | 12-24 V    |
| Number Of Optional Modules | 1          |
|                            |            |
| Operational Temperature    | -30°C 60°C |

| Terminal connection | 2.5 mm² |
|---------------------|---------|
| Weight              | 230 g   |