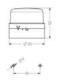

## **SPECIFICATIONS**

| Color House                | Black      |
|----------------------------|------------|
| Color Lens                 | Yellow     |
| Diameter                   | 120 mm     |
| Height                     | 102 mm     |
| IP Class                   | IP65       |
| Lamp power                 | 25 W       |
| Lamp Socket                | Ba15d      |
| Light source               | Bulb       |
| Light type                 | Steady     |
| Nominal Supply Voltage     | 12-24 V    |
| Number Of Optional Modules | 1          |
|                            |            |
| Operational Temperature    | -30°C 60°C |

| Terminal connection | 2.5 mm² |
|---------------------|---------|
| Weight              | 230 g   |