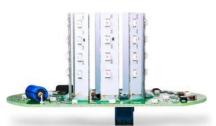

## PRODUCT DESCRIPTION

The Series G is AUERs best-value solution for universal applications. The large signal lamp with 48 LEDs produces an excellent frontal and lateral signal effect. The surface-mounted beacon series is available in the size Ø 120 mm with a low calotte. With an ingress protection class of IP65, the G series surface-mounted beacon is recommended for outdoor use.

Mounting options include vertical mounting, this model also contains a bayonet locking system with push button. It is used for general applications due to its attractive price to performance ratio.