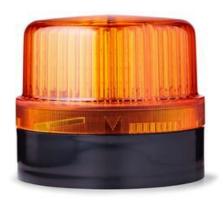

## G SERIES, XENON STROBE BEACON, Ø120MM

842542405 FLG STROBE BEACON RED 24VAC/DC

- Ø120mm Beacon
- Strobe, Flashing and Steady light options
- Wide control voltage range

## PRODUCT DESCRIPTION

The Series G is AUERs best-value solution for universal applications. The large signal lamp with 48 LEDs produces an excellent frontal and lateral signal effect. The surface-mounted beacon series is available in the size Ø 120 mm with a low calotte. With an ingress protection class of IP65, the G series surface-mounted beacon is recommended for outdoor use.