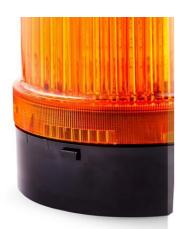

## G SERIES, XENON STROBE BEACON, Ø120MM

842542405 FLG STROBE BEACON RED 24VAC/DC

- Ø120mm Beacon
- Strobe, Flashing and Steady light options
- Wide control voltage range

## PRODUCT DESCRIPTION

The Series G is AUERs best-value solution for universal applications. The large signal lamp with 48 LEDs produces an excellent frontal and lateral signal effect. The surface-mounted beacon series is available in the size Ø 120 mm with a low calotte. With an ingress protection class of IP65, the G series surface-mounted beacon is recommended for outdoor use.

## **SPECIFICATIONS**

| Color House             | Black RAL 9005 |
|-------------------------|----------------|
| Color Lens              | Red            |
| Diameter                | 120 mm         |
| Flash Energy            | 5 J            |
| Flash Frequency         | 1 Hz           |
| Height                  | 102 mm         |
| IP Class                | IP65           |
| Light source            | Xenon          |
| Light type              | Strobe         |
| Nominal current         | 320 mA         |
| Nominal Supply Voltage  | 24 V AC/DC     |
| Operational Temperature | -30°C 50°C     |