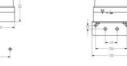

## **SPECIFICATIONS**

| Color House             | Black RAL 9005 |
|-------------------------|----------------|
| Color Lens              | Red            |
| Diameter                | 120 mm         |
| Flash Energy            | 5 J            |
| Flash Frequency         | 1 Hz           |
| Height                  | 102 mm         |
| IP Class                | IP65           |
| Light source            | Xenon          |
| Light type              | Strobe         |
| Nominal current         | 320 mA         |
| Nominal Supply Voltage  | 24 V AC/DC     |
| Operational Temperature | -30°C 50°C     |