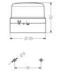

## **SPECIFICATIONS**

| Color House             | Black RAL 9005 |
|-------------------------|----------------|
| Color Lens              | Red            |
| Diameter                | 120 mm         |
| Flash Energy            | 5 J            |
| Flash Frequency         | 1 Hz           |
| Height                  | 102 mm         |
| IP Class                | IP65           |
| Light source            | Xenon          |
| Light type              | Strobe         |
| Nominal current         | 320 mA         |
| Nominal Supply Voltage  | 24 V AC/DC     |
| Operational Temperature | -30°C 50°C     |