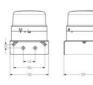

## **SPECIFICATIONS**

| Color House             | Black RAL 9005 |
|-------------------------|----------------|
| Color Lens              | Red            |
| Diameter                | 120 mm         |
| Flash Energy            | 5 J            |
| Flash Frequency         | 1 Hz           |
| Height                  | 102 mm         |
| IP Class                | IP65           |
| Light source            | Xenon          |
| Light type              | Strobe         |
| Nominal current         | 320 mA         |
| Nominal Supply Voltage  | 24 V AC/DC     |
| Operational Temperature | -30°C 50°C     |