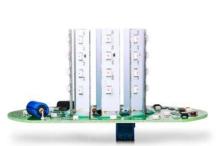

## PRODUCT DESCRIPTION

The Series G is AUERs best-value solution for universal applications. The large signal lamp with 48 LEDs produces an excellent frontal and lateral signal effect. The surface-mounted beacon series is available in the size Ø 120 mm with a low calotte. With an ingress protection class of IP65, the G series surface-mounted beacon is recommended for outdoor use.

Mounting options include vertical mounting, this model also contains a bayonet locking system with push button. It is used for general applications due to its attractive price to performance ratio.