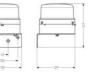

## PRODUCT DESCRIPTION

The Series G is AUERs best-value solution for universal applications. The large signal lamp with 48 LEDs produces an excellent frontal and lateral signal effect. The surface-mounted beacon series is available in the size Ø 120 mm with a low calotte. With an ingress protection class of IP65, the G series surface-mounted beacon is recommended for outdoor use.

Mounting options include vertical mounting, this model also contains a bayonet locking system with push button. It is used for general applications due to its attractive price to performance ratio.