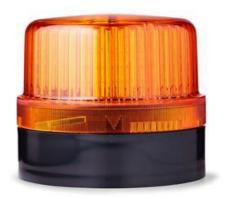

## G SERIES, XENON STROBE BEACON, Ø120MM

842545405 FLG STROBE BEACON BLUE 24VAC/DC

- Ø120mm Beacon
- Strobe, Flashing and Steady light options
- Wide control voltage range

## PRODUCT DESCRIPTION

The Series G is AUERs best-value solution for universal applications. The large signal lamp with 48 LEDs produces an excellent frontal and lateral signal effect. The surface-mounted beacon series is available in the size Ø 120 mm with a low calotte. With an ingress protection class of IP65, the G series surface-mounted beacon is recommended for outdoor use.