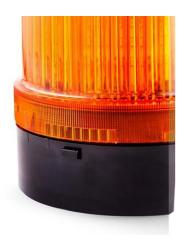

## PRODUCT DESCRIPTION

The Series G is AUERs best-value solution for universal applications. The large signal lamp with 48 LEDs produces an excellent frontal and lateral signal effect. The surface-mounted beacon series is available in the size Ø 120 mm with a low calotte. With an ingress protection class of IP65, the G series surface-mounted beacon is recommended for outdoor use.

Mounting options include vertical mounting, this model also contains a bayonet locking system with push button. It is used for general applications due to its attractive price to performance ratio.