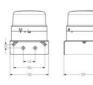

## **SPECIFICATIONS**

| Color House             | Black RAL 9005 |
|-------------------------|----------------|
| Color Lens              | Blue           |
| Diameter                | 120 mm         |
| Flash Energy            | 5 J            |
| Flash Frequency         | 1 Hz           |
| Height                  | 102 mm         |
| IP Class                | IP65           |
| Light source            | Xenon          |
| Light type              | Strobe         |
| Nominal current         | 320 mA         |
| Nominal Supply Voltage  | 24 V AC/DC     |
| Operational Temperature | -30°C 50°C     |