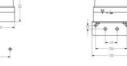

## **SPECIFICATIONS**

| Color House             | Black RAL 9005 |
|-------------------------|----------------|
| Color Lens              | Blue           |
| Diameter                | 120 mm         |
| Flash Energy            | 5 J            |
| Flash Frequency         | 1 Hz           |
| Height                  | 102 mm         |
| IP Class                | IP65           |
| Light source            | Xenon          |
| Light type              | Strobe         |
| Nominal current         | 320 mA         |
| Nominal Supply Voltage  | 24 V AC/DC     |
| Operational Temperature | -30°C 50°C     |