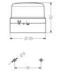

## **SPECIFICATIONS**

| Color House             | Black RAL 9005 |
|-------------------------|----------------|
| Color Lens              | Blue           |
| Diameter                | 120 mm         |
| Flash Energy            | 5 J            |
| Flash Frequency         | 1 Hz           |
| Height                  | 102 mm         |
| IP Class                | IP65           |
| Light source            | Xenon          |
| Light type              | Strobe         |
| Nominal current         | 320 mA         |
| Nominal Supply Voltage  | 24 V AC/DC     |
| Operational Temperature | -30°C 50°C     |