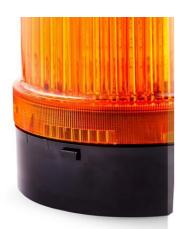

## G SERIES, XENON STROBE BEACON, Ø120MM

842545405 FLG STROBE BEACON BLUE 24VAC/DC

- Ø120mm Beacon
- Strobe, Flashing and Steady light options
- Wide control voltage range

## PRODUCT DESCRIPTION

The Series G is AUERs best-value solution for universal applications. The large signal lamp with 48 LEDs produces an excellent frontal and lateral signal effect. The surface-mounted beacon series is available in the size Ø 120 mm with a low calotte. With an ingress protection class of IP65, the G series surface-mounted beacon is recommended for outdoor use.

## **SPECIFICATIONS**

| Color House             | Black RAL 9005 |
|-------------------------|----------------|
| Color Lens              | Blue           |
| Diameter                | 120 mm         |
| Flash Energy            | 5 J            |
| Flash Frequency         | 1 Hz           |
| Height                  | 102 mm         |
| IP Class                | IP65           |
| Light source            | Xenon          |
| Light type              | Strobe         |
| Nominal current         | 320 mA         |
| Nominal Supply Voltage  | 24 V AC/DC     |
| Operational Temperature | -30°C 50°C     |