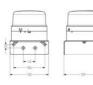

Mounting options include vertical mounting, this model also contains a bayonet locking system with push button. It is used for general applications due to its attractive price to performance ratio.

## **SPECIFICATIONS**

| Color House             | Black RAL 9005 |
|-------------------------|----------------|
| Color Lens              | Yellow         |
| Diameter                | 120 mm         |
| Flash Energy            | 5 J            |
| Flash Frequency         | 1 Hz           |
| Height                  | 102 mm         |
| IP Class                | IP65           |
| Light source            | Xenon          |
| Light type              | Strobe         |
| Nominal current         | 320 mA         |
| Nominal Supply Voltage  | 24 V AC/DC     |
| Operational Temperature | -30°C 50°C     |