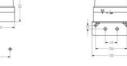

## **SPECIFICATIONS**

| Color House             | Black RAL 9005 |
|-------------------------|----------------|
| Color Lens              | Yellow         |
| Diameter                | 120 mm         |
| Flash Energy            | 5 J            |
| Flash Frequency         | 1 Hz           |
| Height                  | 102 mm         |
| IP Class                | IP65           |
| Light source            | Xenon          |
| Light type              | Strobe         |
| Nominal current         | 320 mA         |
| Nominal Supply Voltage  | 24 V AC/DC     |
| Operational Temperature | -30°C 50°C     |