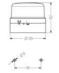

## **SPECIFICATIONS**

| Color House             | Black RAL 9005 |
|-------------------------|----------------|
| Color Lens              | Yellow         |
| Diameter                | 120 mm         |
| Flash Energy            | 5 J            |
| Flash Frequency         | 1 Hz           |
| Height                  | 102 mm         |
| IP Class                | IP65           |
| Light source            | Xenon          |
| Light type              | Strobe         |
| Nominal current         | 320 mA         |
| Nominal Supply Voltage  | 24 V AC/DC     |
| Operational Temperature | -30°C 50°C     |