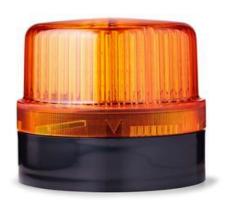

## G SERIES, XENON STROBE BEACON, Ø120MM

842547405 FLG STROBE BEACON YELLOW 24VAC/DC

- Ø120mm Beacon
- Strobe, Flashing and Steady light options
- Wide control voltage range

## PRODUCT DESCRIPTION

The Series G is AUERs best-value solution for universal applications. The large signal lamp with 48 LEDs produces an excellent frontal and lateral signal effect. The surface-mounted beacon series is available in the size Ø 120 mm with a low calotte. With an ingress protection class of IP65, the G series surface-mounted beacon is recommended for outdoor use.