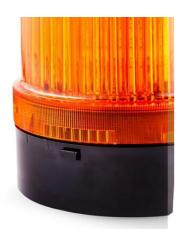

## G SERIES, XENON STROBE BEACON, Ø120MM

842547405 FLG STROBE BEACON YELLOW 24VAC/DC

- Ø120mm Beacon
- Strobe, Flashing and Steady light options
- Wide control voltage range

## PRODUCT DESCRIPTION

The Series G is AUERs best-value solution for universal applications. The large signal lamp with 48 LEDs produces an excellent frontal and lateral signal effect. The surface-mounted beacon series is available in the size Ø 120 mm with a low calotte. With an ingress protection class of IP65, the G series surface-mounted beacon is recommended for outdoor use.

Mounting options include vertical mounting, this model also contains a bayonet locking system with push button. It is used for general applications due to its attractive price to performance ratio.

## **SPECIFICATIONS**

| Color House             | Black RAL 9005 |
|-------------------------|----------------|
| Color Lens              | Yellow         |
| Diameter                | 120 mm         |
| Flash Energy            | 5 J            |
| Flash Frequency         | 1 Hz           |
| Height                  | 102 mm         |
| IP Class                | IP65           |
| Light source            | Xenon          |
| Light type              | Strobe         |
| Nominal current         | 320 mA         |
| Nominal Supply Voltage  | 24 V AC/DC     |
| Operational Temperature | -30°C 50°C     |