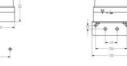

## **SPECIFICATIONS**

| Color House             | Black RAL 9005 |
|-------------------------|----------------|
| Color Lens              | Blue           |
| Diameter                | 120 mm         |
| Flash Energy            | 5 J            |
| Flash Frequency         | 1 Hz           |
| Height                  | 102 mm         |
| IP Class                | IP65           |
| Light source            | Xenon          |
| Light type              | Strobe         |
| Nominal current         | 100 mA         |
| Nominal Supply Voltage  | 230-240 V AC   |
| Operational Temperature | -30°C 50°C     |
|                         |                |