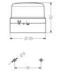

## **SPECIFICATIONS**

| Color House             | Black RAL 9005 |
|-------------------------|----------------|
| Color Lens              | Blue           |
| Diameter                | 120 mm         |
| Flash Energy            | 5 J            |
| Flash Frequency         | 1 Hz           |
| Height                  | 102 mm         |
| IP Class                | IP65           |
| Light source            | Xenon          |
| Light type              | Strobe         |
| Nominal current         | 100 mA         |
| Nominal Supply Voltage  | 230-240 V AC   |
| Operational Temperature | -30°C 50°C     |
|                         |                |

Mounting options include vertical mounting, this model also contains a bayonet locking system with push button. It is used for general applications due to its attractive price to performance ratio.