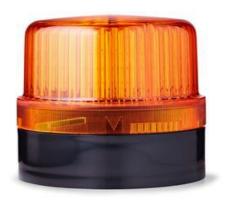

## PRODUCT DESCRIPTION

The Series G is AUERs best-value solution for universal applications. The large signal lamp with 48 LEDs produces an excellent frontal and lateral signal effect. The surface-mounted beacon series is available in the size Ø 120 mm with a low calotte. With an ingress protection class of IP65, the G series surface-mounted beacon is recommended for outdoor use.

## **SPECIFICATIONS**

| Color House             | Black RAL 9005 |
|-------------------------|----------------|
| Color Lens              | Blue           |
| Diameter                | 120 mm         |
| Flash Energy            | 5 J            |
| Flash Frequency         | 1 Hz           |
| Height                  | 102 mm         |
| IP Class                | IP65           |
| Light source            | Xenon          |
| Light type              | Strobe         |
| Nominal current         | 100 mA         |
| Nominal Supply Voltage  | 230-240 V AC   |
| Operational Temperature | -30°C 50°C     |
|                         |                |