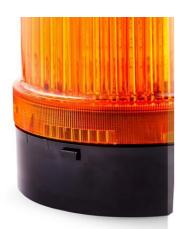

## G SERIES, XENON STROBE BEACON, Ø120MM

842535313 FLG STROBE BEACON BLUE 230VAC

- Ø120mm Beacon
- Strobe, Flashing and Steady light options
- Wide control voltage range

## PRODUCT DESCRIPTION

The Series G is AUERs best-value solution for universal applications. The large signal lamp with 48 LEDs produces an excellent frontal and lateral signal effect. The surface-mounted beacon series is available in the size Ø 120 mm with a low calotte. With an ingress protection class of IP65, the G series surface-mounted beacon is recommended for outdoor use.

## **SPECIFICATIONS**

| Color House             | Black RAL 9005 |
|-------------------------|----------------|
| Color Lens              | Blue           |
| Diameter                | 120 mm         |
| Flash Energy            | 5 J            |
| Flash Frequency         | 1 Hz           |
| Height                  | 102 mm         |
| IP Class                | IP65           |
| Light source            | Xenon          |
| Light type              | Strobe         |
| Nominal current         | 100 mA         |
| Nominal Supply Voltage  | 230-240 V AC   |
| Operational Temperature | -30°C 50°C     |
|                         |                |