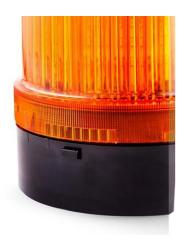

## PRODUCT DESCRIPTION

The Series G is AUERs best-value solution for universal applications. The large signal lamp with 48 LEDs produces an excellent frontal and lateral signal effect. The surface-mounted beacon series is available in the size Ø 120 mm with a low calotte. With an ingress protection class of IP65, the G series surface-mounted beacon is recommended for outdoor use.

## **SPECIFICATIONS**

| Color House             | Black RAL 9005 |
|-------------------------|----------------|
| Color Lens              | Blue           |
| Diameter                | 120 mm         |
| Flash Energy            | 5 J            |
| Flash Frequency         | 1 Hz           |
| Height                  | 102 mm         |
| IP Class                | IP65           |
| Light source            | Xenon          |
| Light type              | Strobe         |
| Nominal current         | 100 mA         |
| Nominal Supply Voltage  | 230-240 V AC   |
| Operational Temperature | -30°C 50°C     |
|                         |                |