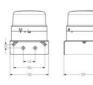

## **SPECIFICATIONS**

| Color House             | Black RAL 9005 |
|-------------------------|----------------|
| Color Lens              | Blue           |
| Diameter                | 120 mm         |
| Flash Energy            | 5 J            |
| Flash Frequency         | 1 Hz           |
| Height                  | 102 mm         |
| IP Class                | IP65           |
| Light source            | Xenon          |
| Light type              | Strobe         |
| Nominal current         | 100 mA         |
| Nominal Supply Voltage  | 230-240 V AC   |
| Operational Temperature | -30°C 50°C     |
|                         |                |

Mounting options include vertical mounting, this model also contains a bayonet locking system with push button. It is used for general applications due to its attractive price to performance ratio.