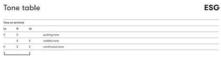

## **AUER - PANEL MOUNTED BUZZER**

814500405 ESG BUZZER 65mm 12-24VAC/DC

- Panel mounted buzzer with loud sound level
- Adjustable volume
- 3 selectable sound signals
- For mounting in drilled holes 22.5 mm or 30.5 mm

## **SPECIFICATIONS**

| Color House                                                                         | Black                       |
|-------------------------------------------------------------------------------------|-----------------------------|
| Diameter                                                                            | 65 mm                       |
| IP Class                                                                            | IP65                        |
| Nominal current max                                                                 | 0.057 A                     |
| Nominal current min                                                                 | 0.057 A                     |
| Number Of Optional Modules                                                          | 0                           |
| Number of tones                                                                     | 3                           |
|                                                                                     |                             |
| Operating Voltage AC / DC Max                                                       | 24 V                        |
| Operating Voltage AC / DC Max  Power consumption max                                | 24 V<br>0.057 A             |
|                                                                                     |                             |
| Power consumption max                                                               | 0.057 A                     |
| Power consumption max  Sound level max                                              | 0.057 A<br>105 dB           |
| Power consumption max  Sound level max  Sound level min                             | 0.057 A<br>105 dB<br>85 dB  |
| Power consumption max  Sound level max  Sound level min  Supply Voltage AC / DC Min | 0.057 A  105 dB  85 dB  8 V |