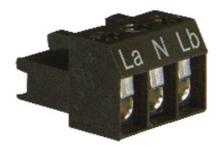

| Terminal connection | 2.5 mm² |
|---------------------|---------|
| Tone frequency max  | 3300 Hz |
| Weight              | 65 g    |

Justerbar volym med hjälp av potentiometer, (ej ESK.)

Justerbar volym med hjälp av potentiometer, (ej ESK.)