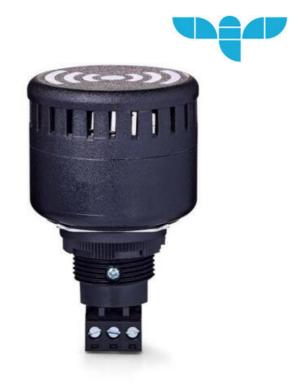

## **AUER - PANEL MOUNTED BUZZER**

814500405 ESG BUZZER 65mm 12-24VAC/DC

- Panel mounted buzzer with loud sound level
- Adjustable volume
- 3 selectable sound signals
- For mounting in drilled holes 22.5 mm or 30.5 mm

## PRODUCT DESCRIPTION

Panel mounted buzzer with wide voltage range and high enclosure class, IP65. Excellent when you want to call for extra attention in a panel.