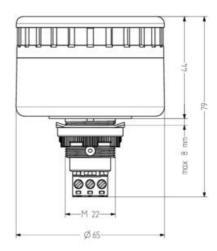

## **SPECIFICATIONS**

| Color House                                                                         | Black                       |
|-------------------------------------------------------------------------------------|-----------------------------|
| Diameter                                                                            | 65 mm                       |
| IP Class                                                                            | IP65                        |
| Nominal current max                                                                 | 0.057 A                     |
| Nominal current min                                                                 | 0.057 A                     |
| Number Of Optional Modules                                                          | 0                           |
| Number of tones                                                                     | 3                           |
|                                                                                     |                             |
| Operating Voltage AC / DC Max                                                       | 24 V                        |
| Operating Voltage AC / DC Max  Power consumption max                                | 24 V<br>0.057 A             |
|                                                                                     |                             |
| Power consumption max                                                               | 0.057 A                     |
| Power consumption max  Sound level max                                              | 0.057 A<br>105 dB           |
| Power consumption max  Sound level max  Sound level min                             | 0.057 A<br>105 dB<br>85 dB  |
| Power consumption max  Sound level max  Sound level min  Supply Voltage AC / DC Min | 0.057 A  105 dB  85 dB  8 V |

| Terminal connection | 2.5 mm² |
|---------------------|---------|
| Tone frequency max  | 3300 Hz |
| Weight              | 65 g    |

Justerbar volym med hjälp av potentiometer, (ej ESK.)

Justerbar volym med hjälp av potentiometer, (ej ESK.)