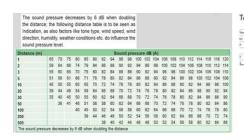

## **SPECIFICATIONS**

| Color House                                                                         | Black                       |
|-------------------------------------------------------------------------------------|-----------------------------|
| Diameter                                                                            | 65 mm                       |
| IP Class                                                                            | IP65                        |
| Nominal current max                                                                 | 0.057 A                     |
| Nominal current min                                                                 | 0.057 A                     |
| Number Of Optional Modules                                                          | 0                           |
| Number of tones                                                                     | 3                           |
|                                                                                     |                             |
| Operating Voltage AC / DC Max                                                       | 24 V                        |
| Operating Voltage AC / DC Max  Power consumption max                                | 24 V<br>0.057 A             |
|                                                                                     |                             |
| Power consumption max                                                               | 0.057 A                     |
| Power consumption max  Sound level max                                              | 0.057 A<br>105 dB           |
| Power consumption max  Sound level max  Sound level min                             | 0.057 A<br>105 dB<br>85 dB  |
| Power consumption max  Sound level max  Sound level min  Supply Voltage AC / DC Min | 0.057 A  105 dB  85 dB  8 V |