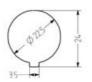

## **AUER - PANEL MOUNTED BUZZER**

814500405 ESG BUZZER 65mm 12-24VAC/DC

- Panel mounted buzzer with loud sound level
- Adjustable volume
- 3 selectable sound signals
- For mounting in drilled holes 22.5 mm or 30.5 mm

## **SPECIFICATIONS**

| Color House                                                                         | Black                       |
|-------------------------------------------------------------------------------------|-----------------------------|
| Diameter                                                                            | 65 mm                       |
| IP Class                                                                            | IP65                        |
| Nominal current max                                                                 | 0.057 A                     |
| Nominal current min                                                                 | 0.057 A                     |
| Number Of Optional Modules                                                          | 0                           |
| Number of tones                                                                     | 3                           |
|                                                                                     |                             |
| Operating Voltage AC / DC Max                                                       | 24 V                        |
| Operating Voltage AC / DC Max  Power consumption max                                | 24 V<br>0.057 A             |
|                                                                                     |                             |
| Power consumption max                                                               | 0.057 A                     |
| Power consumption max  Sound level max                                              | 0.057 A<br>105 dB           |
| Power consumption max  Sound level max  Sound level min                             | 0.057 A<br>105 dB<br>85 dB  |
| Power consumption max  Sound level max  Sound level min  Supply Voltage AC / DC Min | 0.057 A  105 dB  85 dB  8 V |