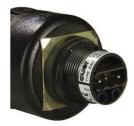

## **AUER - PANEL MOUNTED BUZZER**

814500405 ESG BUZZER 65mm 12-24VAC/DC

- Panel mounted buzzer with loud sound level
- Adjustable volume
- 3 selectable sound signals
- For mounting in drilled holes 22.5 mm or 30.5 mm

## PRODUCT DESCRIPTION

Panel mounted buzzer with wide voltage range and high enclosure class, IP65. Excellent when you want to call for extra attention in a panel.

## **SPECIFICATIONS**

| Color House                                                                         | Black                       |
|-------------------------------------------------------------------------------------|-----------------------------|
| Diameter                                                                            | 65 mm                       |
| IP Class                                                                            | IP65                        |
| Nominal current max                                                                 | 0.057 A                     |
| Nominal current min                                                                 | 0.057 A                     |
| Number Of Optional Modules                                                          | 0                           |
| Number of tones                                                                     | 3                           |
|                                                                                     |                             |
| Operating Voltage AC / DC Max                                                       | 24 V                        |
| Operating Voltage AC / DC Max  Power consumption max                                | 24 V<br>0.057 A             |
|                                                                                     |                             |
| Power consumption max                                                               | 0.057 A                     |
| Power consumption max  Sound level max                                              | 0.057 A<br>105 dB           |
| Power consumption max  Sound level max  Sound level min                             | 0.057 A<br>105 dB<br>85 dB  |
| Power consumption max  Sound level max  Sound level min  Supply Voltage AC / DC Min | 0.057 A  105 dB  85 dB  8 V |