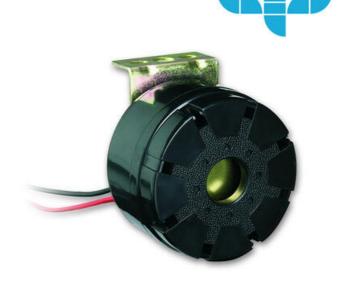

# SURFACE MOUNTED SIREN BU1/ PANEL MOUNTED BUZZER BU2/BU3

B100510005 Panel BUZZERBU1 24VDC

- High noise level 108 dB
- IP66 embedded cable

### **APPLICATION AREA BU1**

Surface mounted buzzer with high sound level and high IP-class. With its embedded cable, the siren is easily fitted on the machine without any encapsulation.