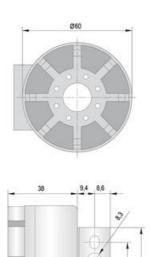

### **APPLICATION AREA BU1**

Surface mounted buzzer with high sound level and high IP-class. With its embedded cable, the siren is easily fitted on the machine without any encapsulation.

# **SPECIFICATIONS**

| Color House         | Black  |
|---------------------|--------|
| Diameter            | 60 mm  |
| IP Class            | IP66   |
| Mounting            | Screw  |
| Nominal current max | 0.3 A  |
| Nominal current min | 0.3 A  |
| Number of tones     | 1      |
| Sound level max     | 108 dB |
| Sound level min     | 108 dB |
| Supply Voltage      | 24 V   |
|                     |        |

| Supply Voltage DC Max  | 28 V DC |
|------------------------|---------|
| Supply Voltage DC Min  | 12 V DC |
| Temperature range from | -20 °C  |
| Temperature range to   | 70 °C   |
| Tone frequency max     | 2400 Hz |
| Tone frequency min     | 2200 Hz |
| Weight                 | 110 g   |