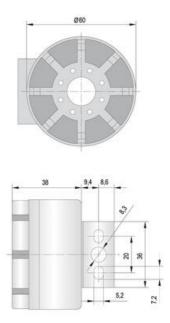

### **APPLICATION AREA BU1**

Surface mounted buzzer with high sound level and high IP-class. With its embedded cable, the siren is easily fitted on the machine without any encapsulation.

# **SPECIFICATIONS**

| Color House         | Black  |
|---------------------|--------|
| Diameter            | 60 mm  |
| IP Class            | IP66   |
| Mounting            | Screw  |
| Nominal current max | 0.3 A  |
| Nominal current min | 0.3 A  |
| Number of tones     | 1      |
| Sound level max     | 108 dB |
| Sound level min     | 108 dB |
| Supply Voltage      | 24 V   |
|                     |        |

| Supply Voltage DC Max  | 28 V DC |
|------------------------|---------|
| Supply Voltage DC Min  | 12 V DC |
| Temperature range from | -20 °C  |
| Temperature range to   | 70 °C   |
| Tone frequency max     | 2400 Hz |
| Tone frequency min     | 2200 Hz |
| Weight                 | 110 g   |