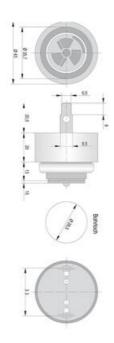

### BU2/BU3

- Quick and easy installation
- Adjustable noise level at front (approx. 10 dB)
- Pulsating sound

# **APPLICATION AREA BU2/BU3**

Small panel mounted buzzer with flat terminal connection. The sound is easily adjusted through a window at the front and the sound can be trimmed up to approx. 10 dB

# **SPECIFICATIONS**

| Color House         | Black  |
|---------------------|--------|
| Diameter            | 60 mm  |
| IP Class            | IP66   |
| Mounting            | Screw  |
| Nominal current max | 0.3 A  |
| Nominal current min | 0.3 A  |
| Number of tones     | 1      |
| Sound level max     | 108 dB |
| Sound level min     | 108 dB |
| Supply Voltage      | 24 V   |
|                     |        |

| Supply Voltage DC Max  | 28 V DC |
|------------------------|---------|
| Supply Voltage DC Min  | 12 V DC |
| Temperature range from | -20 °C  |
| Temperature range to   | 70 °C   |
| Tone frequency max     | 2400 Hz |
| Tone frequency min     | 2200 Hz |
| Weight                 | 110 g   |