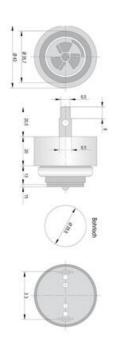

### **APPLICATION AREA BU1**

Surface mounted buzzer with high sound level and high IP-class. With its embedded cable, the siren is easily fitted on the machine without any encapsulation.

# **SPECIFICATIONS**

| Color House         | Black  |
|---------------------|--------|
| Diameter            | 60 mm  |
| IP Class            | IP66   |
| Mounting            | Screw  |
| Nominal current max | 0.3 A  |
| Nominal current min | 0.3 A  |
| Number of tones     | 1      |
| Sound level max     | 108 dB |
| Sound level min     | 108 dB |
| Supply Voltage      | 24 V   |
|                     |        |

| Supply Voltage DC Max  | 28 V DC |
|------------------------|---------|
| Supply Voltage DC Min  | 12 V DC |
| Temperature range from | -20 °C  |
| Temperature range to   | 70 °C   |
| Tone frequency max     | 2400 Hz |
| Tone frequency min     | 2200 Hz |
| Weight                 | 110 g   |