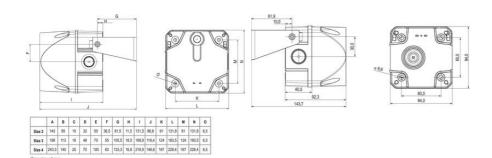

## SPECIFICATIONS

| Color House                   | Red         |
|-------------------------------|-------------|
| Diameter                      | 184 mm      |
| IK Class                      | 9           |
| IP Class                      | IP66        |
| Mounting                      | Independent |
| Nominal current max           | 1.2 A       |
| Nominal current min           | 0.9 A       |
| Number of tones               | 63          |
| Operating Voltage AC / DC Max | 52.8 V      |
| Sound control                 | Yes         |
| Sound level max               | 120 dB      |
| Supply Voltage                | 48 V        |
| Supply Voltage AC / DC Min    | 21.6 V      |

| Temperature range from | -30 °C              |
|------------------------|---------------------|
| Temperature range to   | 60 °C               |
| Terminal connection    | 2.5 mm <sup>2</sup> |
| Tone frequency max     | 3100 Hz             |
| Tone frequency min     | 150 Hz              |
| Weight                 | 2200 g              |