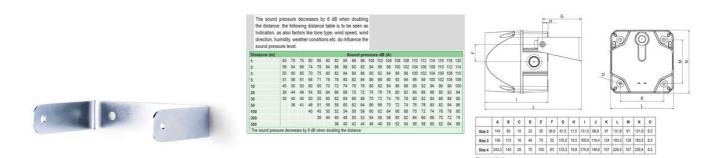

## SPECIFICATIONS

| Color House                   | Red         |
|-------------------------------|-------------|
| Diameter                      | 184 mm      |
| IK Class                      | 9           |
| IP Class                      | IP66        |
| Mounting                      | Independent |
| Nominal current max           | 1.2 A       |
| Nominal current min           | 0.9 A       |
| Number of tones               | 63          |
| Operating Voltage AC / DC Max | 52.8 V      |
| Sound control                 | Yes         |
| Sound level max               | 120 dB      |
| Supply Voltage                | 48 V        |
| Supply Voltage AC / DC Min    | 21.6 V      |

| Temperature range from | -30 °C              |
|------------------------|---------------------|
| Temperature range to   | 60 °C               |
| Terminal connection    | 2.5 mm <sup>2</sup> |
| Tone frequency max     | 3100 Hz             |
| Tone frequency min     | 150 Hz              |
| Weight                 | 2200 g              |