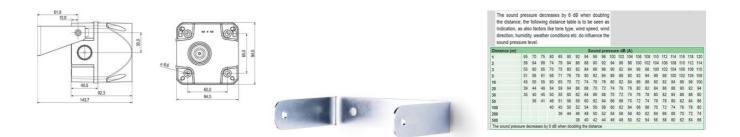

## SPECIFICATIONS

| Color House                   | Red         |
|-------------------------------|-------------|
| Diameter                      | 184 mm      |
| IK Class                      | 9           |
| IP Class                      | IP66        |
| Mounting                      | Independent |
| Nominal current max           | 1.2 A       |
| Nominal current min           | 0.9 A       |
| Number of tones               | 63          |
| Operating Voltage AC / DC Max | 52.8 V      |
| Sound control                 | Yes         |
| Sound level max               | 120 dB      |
| Supply Voltage                | 48 V        |
| Supply Voltage AC / DC Min    | 21.6 V      |

| Temperature range from | -30 °C              |
|------------------------|---------------------|
| Temperature range to   | 60 °C               |
| Terminal connection    | 2.5 mm <sup>2</sup> |
| Tone frequency max     | 3100 Hz             |
| Tone frequency min     | 150 Hz              |
| Weight                 | 2200 g              |