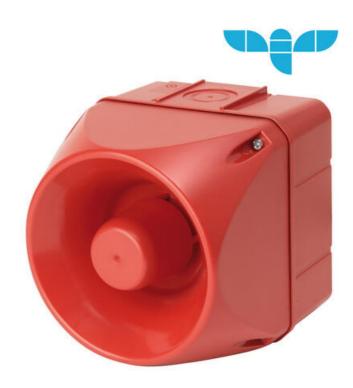

## CUBIC MULTI SIREN 8-63 TONER SERIES "A"

874360408 ASL SOUNDER 63T RED 24-48VAD

- IP66
- Up to 127 dB
- Up to 63 tones
- Can be combined with series "Q"

## PRODUCT DESCRIPTION

Our robust and powerful Multisiren is suitable for industrial, process, fire alarm, marine, etc. With up to 63 different tones, including several international standards, it is a warning product for many applications. The sirens can be mounted directly on the wall or on the ceiling and have cable inlets at the bottom and side.