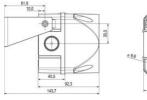

## **SPECIFICATIONS**

| Color House              | Red         |
|--------------------------|-------------|
| Diameter                 | 184 mm      |
| IK Class                 | 9           |
| IP Class                 | IP66        |
| Mounting                 | Independent |
| Nominal current max      | 0.1 A       |
| Nominal current min      | 0.1 A       |
| Number of tones          | 32          |
| Operating Voltage AC Max | 264 V AC    |
| Operating Voltage AC Min | 207 V AC    |
| Sound control            | Yes         |
| Sound level max          | 120 dB      |
| Supply Voltage           | 230 V       |
| Supply Voltage           | 230 V       |

| Temperature range from | -30 °C  |
|------------------------|---------|
| Temperature range to   | 60 °C   |
| Terminal connection    | 2.5 mm² |
| Tone frequency max     | 3100 Hz |
| Tone frequency min     | 150 Hz  |
| Weight                 | 2200 g  |