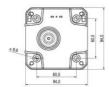

## **SPECIFICATIONS**

| Color House              | Red         |
|--------------------------|-------------|
| Diameter                 | 184 mm      |
| IK Class                 | 9           |
| IP Class                 | IP66        |
| Mounting                 | Independent |
| Nominal current max      | 0.1 A       |
| Nominal current min      | 0.1 A       |
| Number of tones          | 32          |
| Operating Voltage AC Max | 264 V AC    |
| Operating Voltage AC Min | 207 V AC    |
| Sound control            | Yes         |
| Sound level max          | 120 dB      |
| Supply Voltage           | 230 V       |
| Supply Voltage           | 230 V       |

| Temperature range from | -30 °C  |
|------------------------|---------|
| Temperature range to   | 60 °C   |
| Terminal connection    | 2.5 mm² |
| Tone frequency max     | 3100 Hz |
| Tone frequency min     | 150 Hz  |
| Weight                 | 2200 g  |