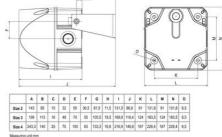

## **SPECIFICATIONS**

| Color House              | Red         |
|--------------------------|-------------|
| Diameter                 | 184 mm      |
| IK Class                 | 9           |
| IP Class                 | IP66        |
| Mounting                 | Independent |
| Nominal current max      | 0.1 A       |
| Nominal current min      | 0.1 A       |
| Number of tones          | 32          |
| Operating Voltage AC Max | 264 V AC    |
| Operating Voltage AC Min | 207 V AC    |
| Sound control            | Yes         |
| Sound level max          | 120 dB      |
| Supply Voltage           | 230 V       |
| Supply Voltage           | 230 V       |

| Temperature range from | -30 °C  |
|------------------------|---------|
| Temperature range to   | 60 °C   |
| Terminal connection    | 2.5 mm² |
| Tone frequency max     | 3100 Hz |
| Tone frequency min     | 150 Hz  |
| Weight                 | 2200 g  |