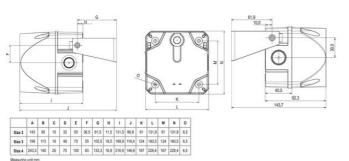

## **SPECIFICATIONS**

| Color House              | Red         |
|--------------------------|-------------|
| Diameter                 | 184 mm      |
| IK Class                 | 9           |
| IP Class                 | IP66        |
| Mounting                 | Independent |
| Nominal current max      | 0.1 A       |
| Nominal current min      | 0.1 A       |
| Number of tones          | 32          |
| Operating Voltage AC Max | 264 V AC    |
| Operating Voltage AC Min | 207 V AC    |
| Sound control            | Yes         |
| Sound level max          | 120 dB      |
| Supply Voltage           | 230 V       |
| Supply Voltage           | 230 V       |

| Temperature range from | -30 °C  |
|------------------------|---------|
| Temperature range to   | 60 °C   |
| Terminal connection    | 2.5 mm² |
| Tone frequency max     | 3100 Hz |
| Tone frequency min     | 150 Hz  |
| Weight                 | 2200 g  |