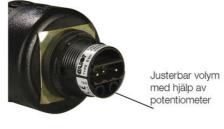

EDG-EDM panel mount buzzer – LED control light continuous tone and steady light separately switchable

- well distinguishable tone types via terminal selectable (ELG)
- volume also in mounted condition infinitely adjustable
- LED control light high brightness, maintenance free
- PLC fit (leakage/inrush current)
- for mounting in Ø 22 mm and 30,5 mm bore holes (with adapter)