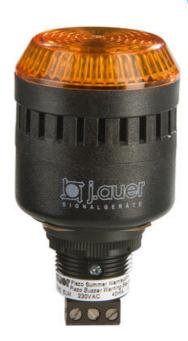

## PANEL MOUNT BEACON WITH SOUNDER, E SERIES

813512405 ELM BUZZER+LED RED 24VAC/DC

- Ø 22.5mm Hole mounted panel mount buzzer with LED beacon
- 85-103 dB Range
- Continuous, Pulsing or wobble tones

## PRODUCT DESCRIPTION

The E series of panel mounted LED buzzers offers a high quality and flexible signalling solution.

- universally useable panel mount buzzer with LED control light
- sizes Ø 65 mm Ø 45 mm
- models: