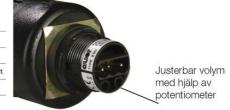

EDG-EDM panel mount buzzer – LED control light continuous tone and steady light separately switchable

- well distinguishable tone types via terminal selectable (ELG)
- volume also in mounted condition infinitely adjustable
- LED control light high brightness, maintenance free
- PLC fit (leakage/inrush current)
- for mounting in Ø 22 mm and 30,5 mm bore holes (with adapter)