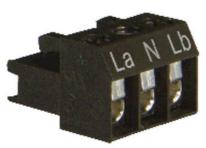

## Tone table

| Tone and light selection on terminal |   |    |                                   |  |  |
|--------------------------------------|---|----|-----------------------------------|--|--|
| La                                   | N | Lb | Tone and light synchronized       |  |  |
| Х                                    | Х |    | pulsing tone / LED flashing light |  |  |
| X                                    | Х | ×  | continuous tone / steady light    |  |  |
| L                                    |   |    |                                   |  |  |