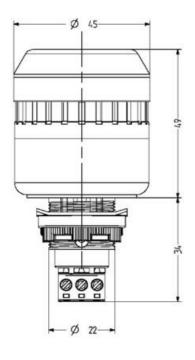

## **SPECIFICATIONS**

| Color House     | Black   |
|-----------------|---------|
| Color Lens      | Red     |
| Diameter        | 45 mm   |
| Flash Frequency | 2 Hz    |
| IP Class        | IP65    |
| Light source    | LED     |
| Light type      | Red LED |

| Mounting                      | Panel mount |
|-------------------------------|-------------|
| Nominal current max           | 0.058 A     |
| Nominal current min           | 0.058 A     |
| Number of tones               | 3           |
| Operating Voltage AC / DC Max | 26.4 V      |
| Sound control                 | Yes         |
| Sound level max               | 98 dB       |
| Sound level min               | 85 dB       |
| Supply Voltage                | 24 V        |
| Supply Voltage AC / DC Min    | 21.6 V      |
| Temperature range from        | -25 °C      |
| Temperature range to          | 60 °C       |
| Terminal connection           | 2.5 mm²     |
| Tone frequency max            | 3500 Hz     |
| Tone frequency min            | 3500 Hz     |
| Weight                        | 65 g        |
|                               |             |