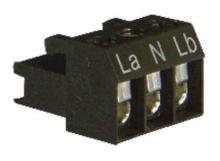

## Tone table

| Tone and light selection on terminal |   |    |                                   |  |  |
|--------------------------------------|---|----|-----------------------------------|--|--|
| La                                   | N | Lb | Tone and light synchronized       |  |  |
| Х                                    | Х |    | pulsing tone / LED flashing light |  |  |
| X                                    | Х | ×  | continuous tone / steady light    |  |  |
| L                                    |   |    |                                   |  |  |