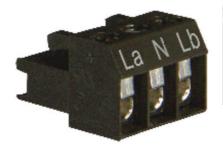

## Tone table

| Tone and light selection on terminal |   |    |                                   |
|--------------------------------------|---|----|-----------------------------------|
| La                                   | Ν | Lb | Tone and light synchronized       |
| x                                    | х |    | pulsing tone / LED flashing light |
| x                                    | х | x  | continuous tone / steady light    |
| L                                    |   |    |                                   |