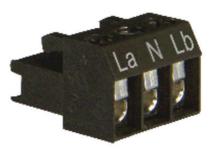

## Tone table

| Tone and light selection on terminal |   |    |                                   |
|--------------------------------------|---|----|-----------------------------------|
| La                                   | Ν | Lb | Tone and light synchronized       |
| x                                    | х |    | pulsing tone / LED flashing light |
| x                                    | х | x  | continuous tone / steady light    |
| L                                    |   |    |                                   |