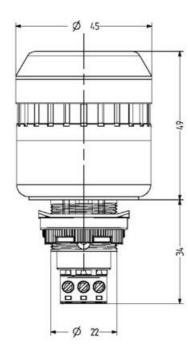

## SPECIFICATIONS

| Color House     | Black      |
|-----------------|------------|
| Color Lens      | Orange     |
| Diameter        | 45 mm      |
| Flash Frequency | 2 Hz       |
| IP Class        | IP65       |
| Light source    | LED        |
| Light type      | Orange LED |

| Mounting                 | Panel mount         |
|--------------------------|---------------------|
| Nominal current max      | 0.04 A              |
| Nominal current min      | 0.04 A              |
| Number of tones          | 3                   |
| Operating Voltage AC Max | 253 V AC            |
| Operating Voltage AC Min | 207 V AC            |
| Sound control            | Yes                 |
| Sound level max          | 98 dB               |
| Sound level min          | 85 dB               |
| Supply Voltage           | 230 V               |
| Temperature range from   | -25 °C              |
| Temperature range to     | 60 °C               |
| Terminal connection      | 2.5 mm <sup>2</sup> |
| Tone frequency max       | 3500 Hz             |
| Tone frequency min       | 3500 Hz             |
| Weight                   | 65 g                |