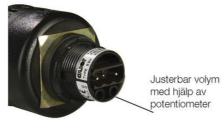

EDG-EDM panel mount buzzer – LED control light continuous tone and steady light separately switchable

- well distinguishable tone types via terminal selectable (ELG)
- volume also in mounted condition infinitely adjustable
- LED control light high brightness, maintenance free
- PLC fit (leakage/inrush current)
- for mounting in Ø 22 mm and 30,5 mm bore holes (with adapter)