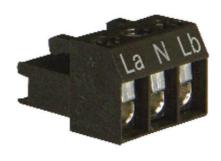

## Tone table

| Tone and light selection on terminal |   |    |                                   |  |  |
|--------------------------------------|---|----|-----------------------------------|--|--|
| La                                   | N | Lb | Tone and light synchronized       |  |  |
| Х                                    | Х |    | pulsing tone / LED flashing light |  |  |
| X                                    | Х | ×  | continuous tone / steady light    |  |  |
| L                                    |   |    |                                   |  |  |