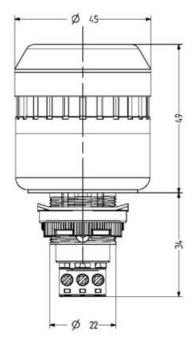

## PRODUCT DESCRIPTION

The E series of panel mounted LED buzzers offers a high quality and flexible signalling solution.

- universally useable panel mount buzzer with LED control light
- sizes Ø 65 mm Ø 45 mm
- models:

EDG-EDM panel mount buzzer – LED control light continuous tone and steady light separately switchable

- well distinguishable tone types via terminal selectable (ELG)
- volume also in mounted condition infinitely adjustable
- LED control light high brightness, maintenance free
- PLC fit (leakage/inrush current)
- for mounting in Ø 22 mm and 30,5 mm bore holes (with adapter)