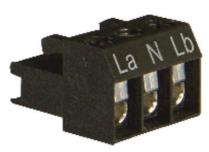

## Tone table

| Tone and light selection on terminal |   |    |                                   |  |  |
|--------------------------------------|---|----|-----------------------------------|--|--|
| La                                   | N | Lb | Tone and light synchronized       |  |  |
| Х                                    | Х |    | pulsing tone / LED flashing light |  |  |
| X                                    | Х | ×  | continuous tone / steady light    |  |  |
| L                                    |   |    |                                   |  |  |